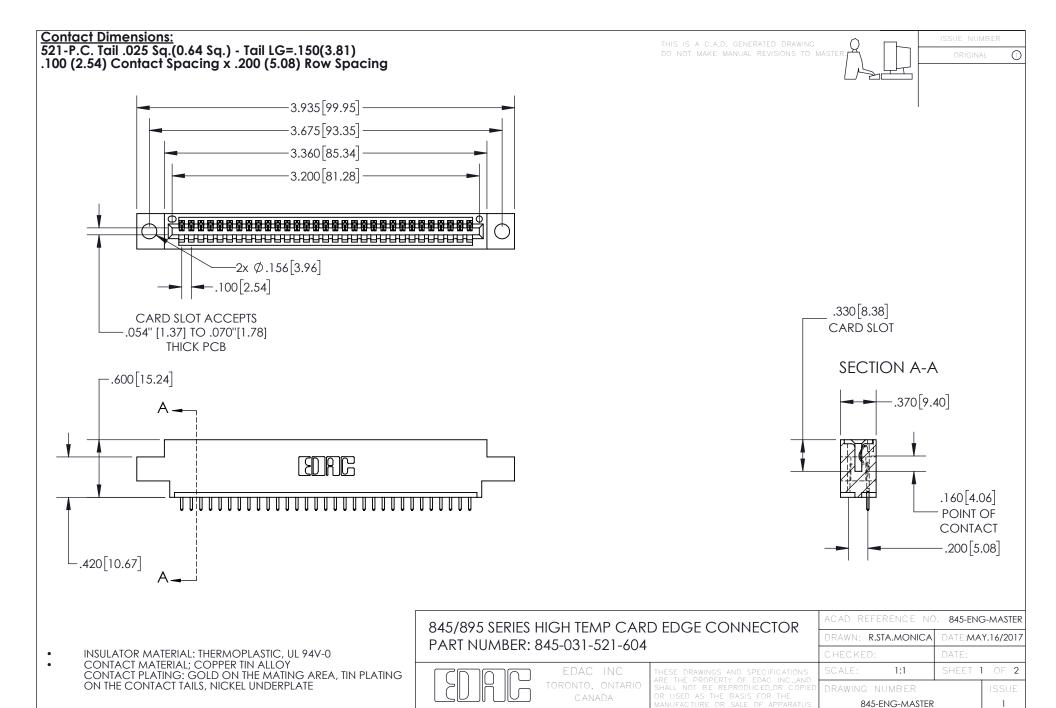

## 845/895 SERIES HIGH TEMP CARD EDGE CONNECTOR CONTACT CODE 555,556,558,559,560 DIMENSIONS

YOUR CONNECTION TO QUALITY & SERVICE

Contact Code 559

|   | ACAD REFERENCE NO. 845-ENG-MASTER |                  |  |
|---|-----------------------------------|------------------|--|
|   | DRAWN: R.STA.MONICA               | DATE:MAY.16/2017 |  |
|   | CHECKED:                          | DATE:            |  |
|   | SCALE: 1:1                        | SHEET 2 OF 2     |  |
| D | DRAWING NUMBER                    | ISSUE            |  |