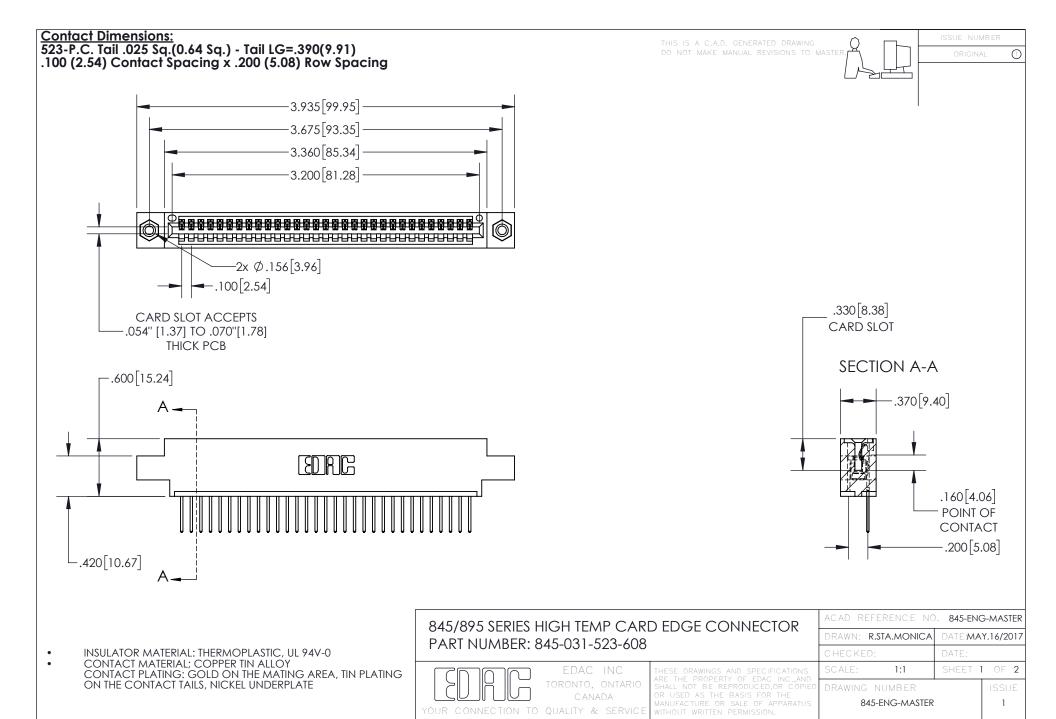

INSULATOR MATERIAL: THERMOPLASTIC POLYESTER, UL 94V-0 DAP MATERIAL AVAILABLE UPON REQUEST

**Contact Code 558** 

CONTACT MATERIAL; COPPER ALLOY CONTACT PLATING: GOLD ON THE MATING AREA, TIN PLATING ON THE CONTACT TAILS, NICKEL UNDERPLATE

## 845/895 SERIES HIGH TEMP CARD EDGE CONNECTOR CONTACT CODE 555,556,558,559,560 DIMENSIONS

YOUR CONNECTION TO QUALITY & SERVICE

Contact Code 559

|   | ACAD REFERENCE NO. 845-ENG-MASTER |                  |  |
|---|-----------------------------------|------------------|--|
|   | DRAWN: R.STA.MONICA               | DATE:MAY.16/2017 |  |
|   | CHECKED:                          | DATE:            |  |
|   | SCALE: 1:1                        | SHEET 2 OF 2     |  |
| D | DRAWING NUMBER                    | ISSUE            |  |

Contact Code 560