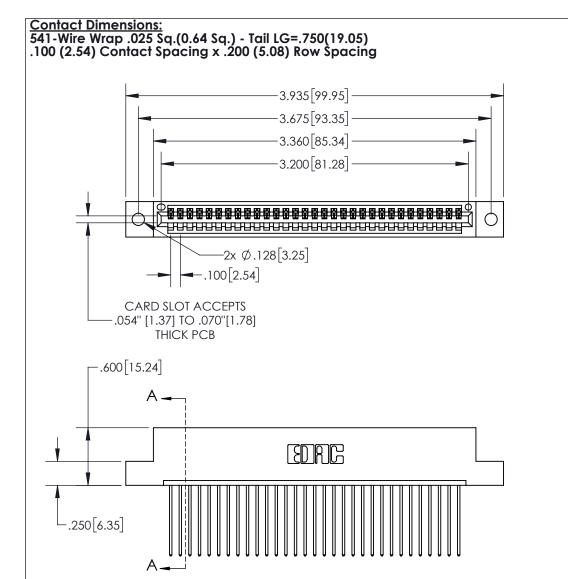

1

- INSULATOR MATERIAL: THERMOPLASTIC, UL 94V-0
- CONTACT MATERIAL; COPPER TIN ALLOY
  CONTACT PLATING: GOLD ON THE MATING AREA, TIN PLATING
  ON THE CONTACT TAILS, NICKEL UNDERPLATE

| 845/895 SERIES HIGH TEMP CARD EDGE CONNECTOR |
|----------------------------------------------|
| PART NUMBER: 845-031-541-102                 |