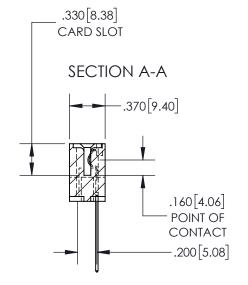

## 845/895 SERIES HIGH TEMP CARD EDGE CONNECTOR CONTACT CODE 555,556,558,559,560 DIMENSIONS

YOUR CONNECTION TO QUALITY & SERVICE

Contact Code 559

|   | ACAD REFERENCE NO   | . 845-ENG-MASTER |
|---|---------------------|------------------|
|   | DRAWN: R.STA.MONICA | DATE:MAY.16/2017 |
|   | CHECKED:            | DATE:            |
|   | SCALE: 1:1          | SHEET 2 OF 2     |
| D | DRAWING NUMBER      | ISSUE            |