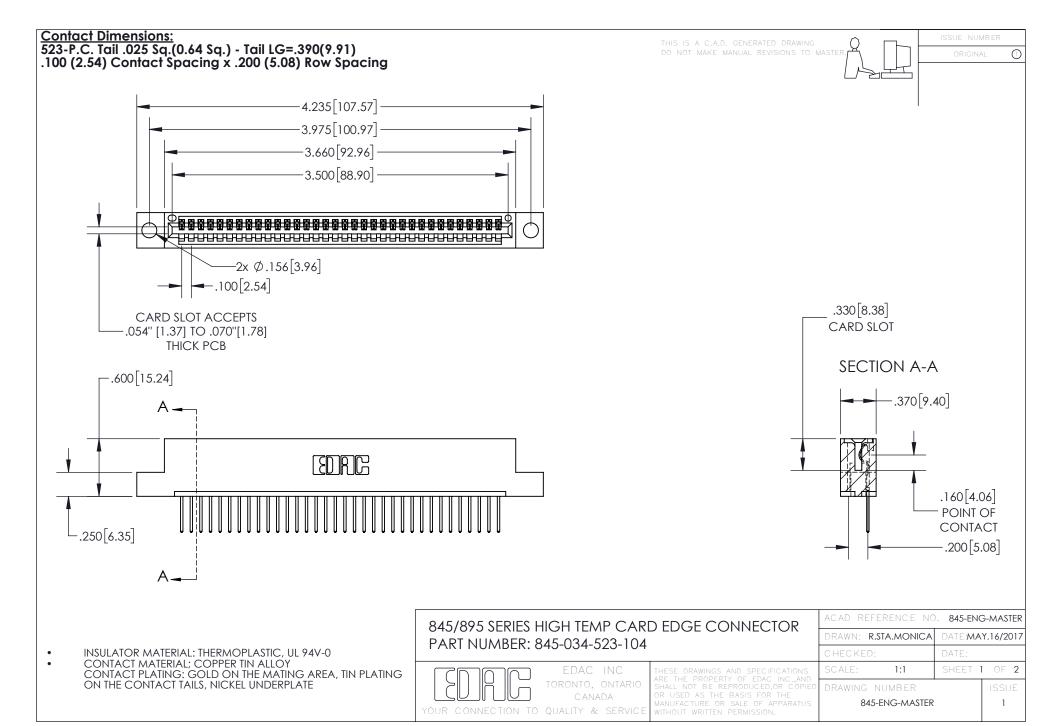

INSULATOR MATERIAL: THERMOPLASTIC POLYESTER, UL 94V-0 DAP MATERIAL AVAILABLE UPON REQUEST

**Contact Code 558** 

CONTACT MATERIAL; COPPER ALLOY CONTACT PLATING: GOLD ON THE MATING AREA, TIN PLATING ON THE CONTACT TAILS, NICKEL UNDERPLATE

## 845/895 SERIES HIGH TEMP CARD EDGE CONNECTOR CONTACT CODE 555,556,558,559,560 DIMENSIONS

YOUR CONNECTION TO QUALITY & SERVICE

Contact Code 559

|   | ACAD REFERENCE NO. 845-ENG-MASTER |                  |  |
|---|-----------------------------------|------------------|--|
|   | DRAWN: R.STA.MONICA               | DATE:MAY.16/2017 |  |
|   | CHECKED:                          | DATE:            |  |
|   | SCALE: 1:1                        | SHEET 2 OF 2     |  |
| D | DRAWING NUMBER                    | ISSUE            |  |

Contact Code 560

845-ENG-MASTER