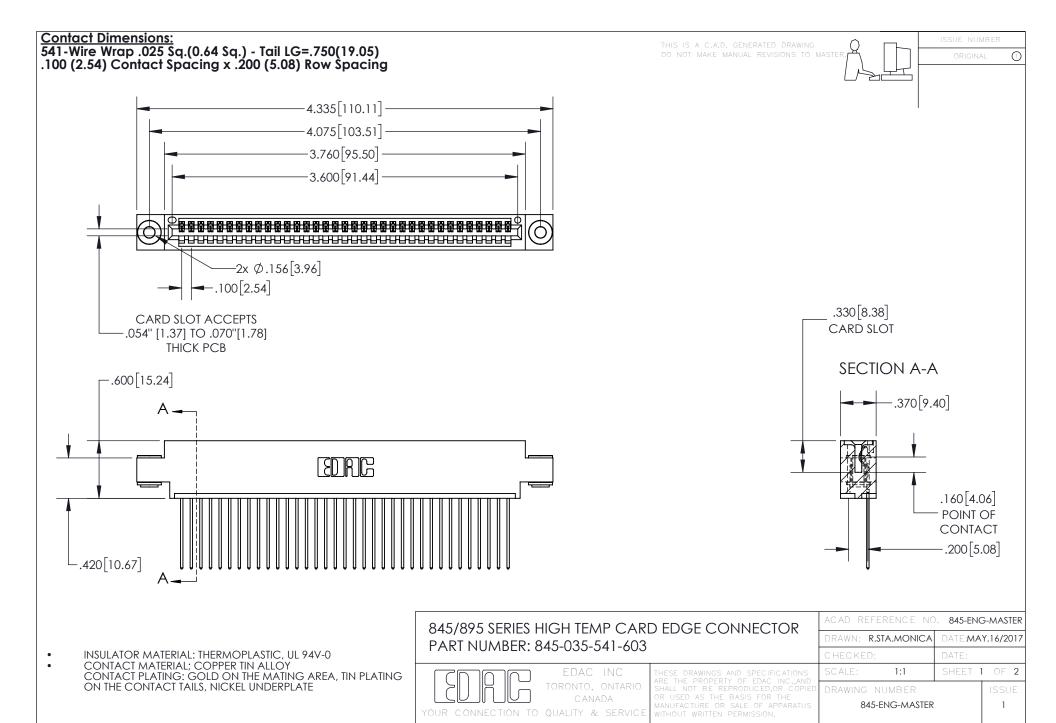

INSULATOR MATERIAL: THERMOPLASTIC POLYESTER, UL 94V-0 DAP MATERIAL AVAILABLE UPON REQUEST

**Contact Code 558** 

CONTACT MATERIAL; COPPER ALLOY CONTACT PLATING: GOLD ON THE MATING AREA, TIN PLATING ON THE CONTACT TAILS, NICKEL UNDERPLATE

## 845/895 SERIES HIGH TEMP CARD EDGE CONNECTOR CONTACT CODE 555,556,558,559,560 DIMENSIONS

YOUR CONNECTION TO QUALITY & SERVICE

Contact Code 559

|   | ACAD REFERENCE NO. 845-ENG-MASTER |                  |  |
|---|-----------------------------------|------------------|--|
|   | DRAWN: R.STA.MONICA               | DATE:MAY.16/2017 |  |
|   | CHECKED:                          | DATE:            |  |
|   | SCALE: 1:1                        | SHEET 2 OF 2     |  |
| D | DRAWING NUMBER                    | ISSUE            |  |

Contact Code 560

845-ENG-MASTER