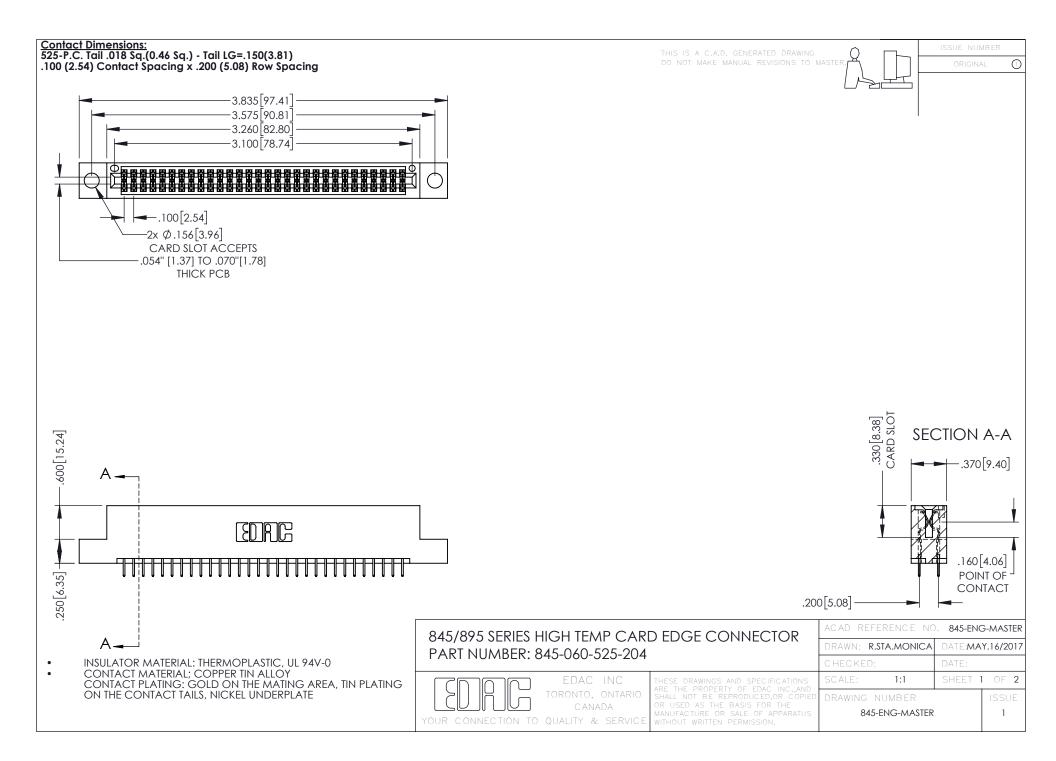

- INSULATOR MATERIAL: THERMOPLASTIC POLYESTER, UL 94V-0 DAP MATERIAL AVAILABLE UPON REQUEST
- CONTACT MATERIAL; COPPER ALLOY

**Contact Code 558** 

CONTACT PLATING: GOLD ON THE MATING AREA, TIN PLATING ON THE CONTACT TAILS, NICKEL UNDERPLATE

## 845/895 SERIES HIGH TEMP CARD EDGE CONNECTOR CONTACT CODE 555,556,558,559,560 DIMENSIONS

YOUR CONNECTION TO QUALITY & SERVICE

Contact Code 559

|   | ACAD REFERENCE NO   | . 845-ENG-MASTER |
|---|---------------------|------------------|
|   | DRAWN: R.STA.MONICA | DATE:MAY.16/2017 |
|   | CHECKED:            | DATE:            |
|   | SCALE: 1:1          | SHEET 2 OF 2     |
| D | DRAWING NUMBER      | ISSUE            |

Contact Code 560

845-ENG-MASTER