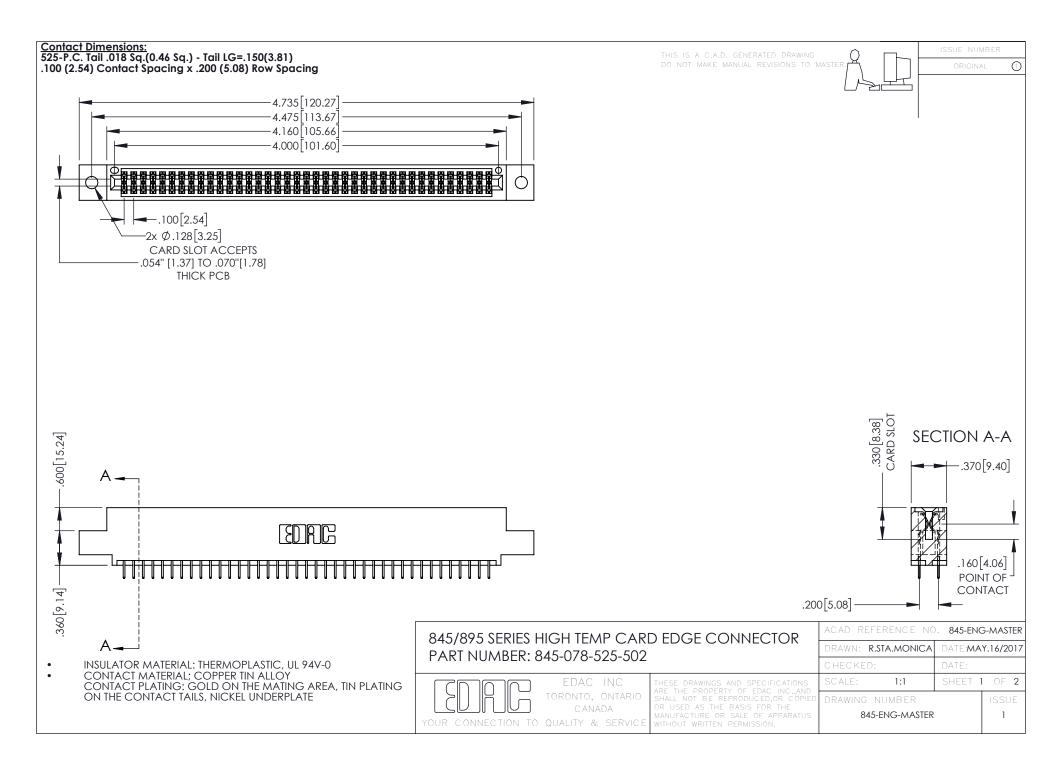

- INSULATOR MATERIAL: THERMOPLASTIC POLYESTER, UL 94V-0 DAP MATERIAL AVAILABLE UPON REQUEST
- CONTACT MATERIAL; COPPER ALLOY

**Contact Code 558** 

CONTACT PLATING: GOLD ON THE MATING AREA, TIN PLATING ON THE CONTACT TAILS, NICKEL UNDERPLATE

## 845/895 SERIES HIGH TEMP CARD EDGE CONNECTOR CONTACT CODE 555,556,558,559,560 DIMENSIONS

YOUR CONNECTION TO QUALITY & SERVICE

Contact Code 559

|   | ACAD REFERENCE NO   | . 845-ENG-MASTER |
|---|---------------------|------------------|
|   | DRAWN: R.STA.MONICA | DATE:MAY.16/2017 |
|   | CHECKED:            | DATE:            |
|   | SCALE: 1:1          | SHEET 2 OF 2     |
| D | DRAWING NUMBER      | ISSUE            |

Contact Code 560

845-ENG-MASTER