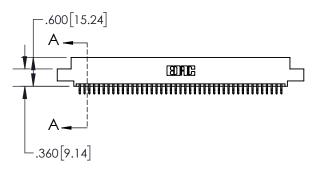

1

| .330[8.38]<br>CARD SLOT     |  |  |  |  |  |  |
|-----------------------------|--|--|--|--|--|--|
| 370[9.40]<br>SECTION A-A    |  |  |  |  |  |  |
| .160[4.06] POINT OF CONTACT |  |  |  |  |  |  |
| 200[5.08]                   |  |  |  |  |  |  |

## 845/895 SERIES HIGH TEMP CARD EDGE CONNECTOR CONTACT CODE 555,556,558,559,560 DIMENSIONS

YOUR CONNECTION TO QUALITY & SERVICE

|   | ACAD REFERENCE NO. 845-ENG-MASTER |                  |  |  |  |  |  |
|---|-----------------------------------|------------------|--|--|--|--|--|
|   | DRAWN: R.STA.MONICA               | DATE:MAY.16/2017 |  |  |  |  |  |
|   | CHECKED:                          | DATE:            |  |  |  |  |  |
|   | SCALE: 1:1                        | SHEET 2 OF 2     |  |  |  |  |  |
| D | DRAWING NUMBER                    | ISSUE            |  |  |  |  |  |