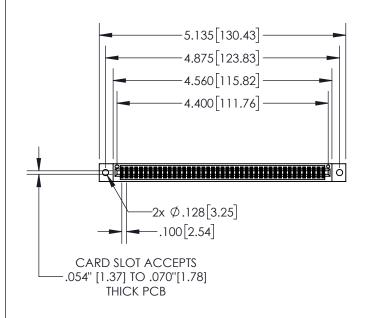

| 84 | 5/895 SERIES | HIGH TEMP  | CARD  | EDGE | CONNEC | CTOR |
|----|--------------|------------|-------|------|--------|------|
| PΑ | RT NUMBER:   | 845-086-55 | 6-502 |      |        |      |

| ACAD REFERENCE NO. 845-ENG-MASTER |                 |           |  |  |  |
|-----------------------------------|-----------------|-----------|--|--|--|
| DRAWN: R.STA.MONICA               | DATE: <b>MA</b> | Y.16/2017 |  |  |  |
| CHECKED:                          | DATE:           |           |  |  |  |
| SCALE: 1:2                        | SHEET 1         | OF 2      |  |  |  |
| DRAWING NUMBER                    |                 | ISSUE     |  |  |  |
| 845-ENG-MASTER                    | 1               |           |  |  |  |