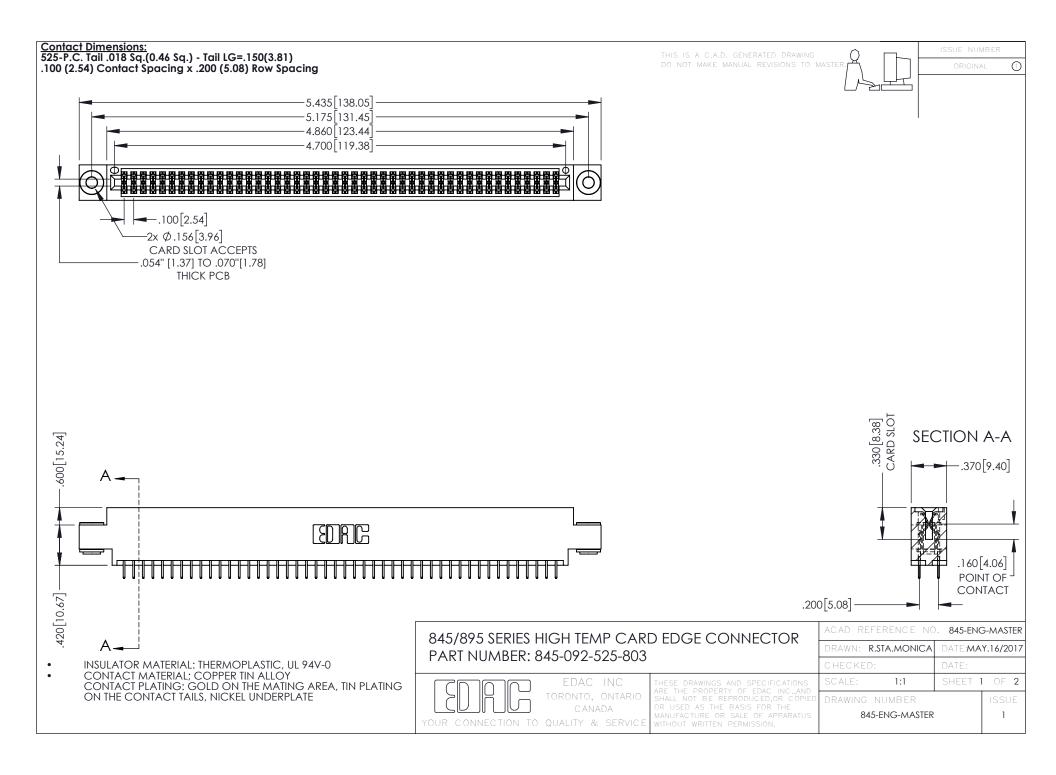

- INSULATOR MATERIAL: THERMOPLASTIC POLYESTER, UL 94V-0 DAP MATERIAL AVAILABLE UPON REQUEST
- CONTACT MATERIAL; COPPER ALLOY

**Contact Code 558** 

CONTACT PLATING: GOLD ON THE MATING AREA, TIN PLATING ON THE CONTACT TAILS, NICKEL UNDERPLATE

## 845/895 SERIES HIGH TEMP CARD EDGE CONNECTOR CONTACT CODE 555,556,558,559,560 DIMENSIONS

YOUR CONNECTION TO QUALITY & SERVICE

Contact Code 559

|   | ACAD REFERENCE NO   | . 845-ENG-MASTER |
|---|---------------------|------------------|
|   | DRAWN: R.STA.MONICA | DATE:MAY.16/2017 |
|   | CHECKED:            | DATE:            |
|   | SCALE: 1:1          | SHEET 2 OF 2     |
| D | DRAWING NUMBER      | ISSUE            |

Contact Code 560

845-ENG-MASTER