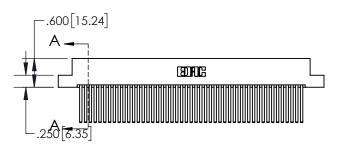

1

| .330[8.38]<br>CARD \$LOT          |  |  |  |  |  |  |
|-----------------------------------|--|--|--|--|--|--|
| 370[9.40]<br>SECTION A-A          |  |  |  |  |  |  |
| .160[4.06]<br>POINT OF<br>CONTACT |  |  |  |  |  |  |
| 200[5.08]                         |  |  |  |  |  |  |