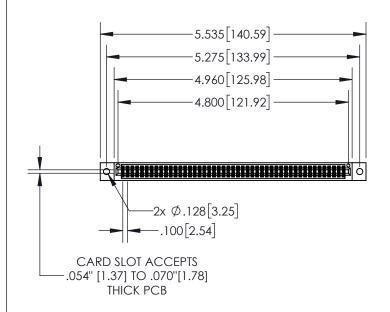

1

| .330[8.38]<br>CARD \$LOT          |  |  |  |  |  |  |
|-----------------------------------|--|--|--|--|--|--|
| 370[9.40]<br>SECTION A-A          |  |  |  |  |  |  |
| .160[4.06]<br>POINT OF<br>CONTACT |  |  |  |  |  |  |
| 200[5.08]                         |  |  |  |  |  |  |