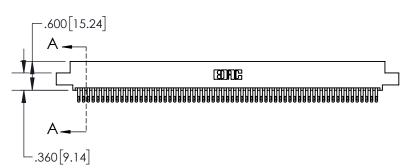

**Contact Dimensions:** 500-Wire Hole .050x.025(1.27x0.64) - Tail LG=.260(6.60) .100 (2.54) Contact Spacing x .200 (5.08) Row Spacing

1

.330[8.38] **CARD SLOT** .370 [9.40] **SECTION A-A** .160 4.06 POINT OF CONTACT **-**.200 [5.08]

- INSULATOR MATERIAL: THERMOPLASTIC, UL 94V-0
- CONTACT MATERIAL; COPPER TIN ALLOY
  CONTACT PLATING: GOLD ON THE MATING AREA, TIN PLATING
  ON THE CONTACT TAILS, NICKEL UNDERPLATE

| 84 | 5/895 SERIES | HIGH TEMP  | CARD  | EDGE | CONNEC | TOR |
|----|--------------|------------|-------|------|--------|-----|
| РΑ | RT NUMBER:   | 845-126-50 | 0-508 |      |        |     |