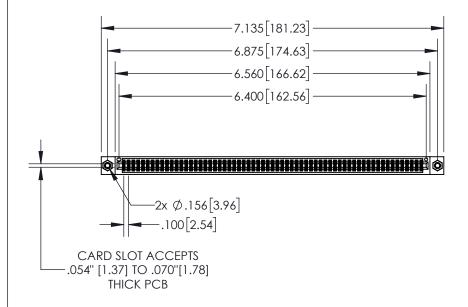

**Contact Dimensions:** 500-Wire Hole .050x.025(1.27x0.64) - Tail LG=.260(6.60) .100 (2.54) Contact Spacing x .200 (5.08) Row Spacing

1

.330[8.38] **CARD SLOT** .370 [9.40] **SECTION A-A** .160 4.06 POINT OF CONTACT **-**.200 [5.08]

- INSULATOR MATERIAL: THERMOPLASTIC, UL 94V-0
- CONTACT MATERIAL; COPPER TIN ALLOY
  CONTACT PLATING: GOLD ON THE MATING AREA, TIN PLATING
  ON THE CONTACT TAILS, NICKEL UNDERPLATE

| 84 | 5/895 SERIES | HIGH TEMP  | CARD  | EDGE | CONNEC | TOR |
|----|--------------|------------|-------|------|--------|-----|
| РΑ | RT NUMBER:   | 845-126-50 | 0-508 |      |        |     |