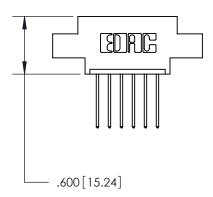

THIS IS A C.A.D. GENERATED DRAWING DO NOT MAKE MANUAL REVISIONS TO MASTER.

ISSUE NUMBER

.165[4.19]

.375 [9.54]

ORIGINAL

1

.060 [1.52] .125(3.18) to .210(5.33) **Outside Tails** .125(3.18) to .210(5.33) **Outside Tails** 