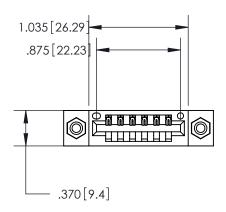

## 846/896 SERIES HIGH TEMP CARD EDGE CONNECTOR PART NUMBER: 846-006-540-608

YOUR CONNECTION TO QUALITY & SERVICE

**EDAC INC** TORONTO, ONTARIO CANADA

THESE DRAWINGS AND SPECIFICATIONS ARE THE PROPERTY OF EDAC INC., AND SHALL NOT BE REPRODUCED, OR COPIED OR USED AS THE BASIS FOR THE MANUFACTURE OR SALE OF APPARATUS WITHOUT WRITTEN PERMISSION.

<u>Contact Dimensions:</u> 540-Wire Wrap .025 Sq. (0.64 Sq.) - Tail LG. =.560 (14.22) .125 (3.18) Contact Spacing x .250 (6.35) Row Spacing

INSULATOR MATERIAL: THERMOPLASTIC POLYESTER, UL 94V-0 CONTACT MATERIAL; COPPER, NICKEL, TIN ALLOY CA-725 CONTACT PLATING: GOLD ON THE MATING AREA, TIN-LEAD