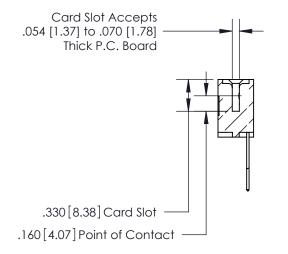

## 846/896 SERIES HIGH TEMP CARD EDGE CONNECTOR CONTACT CODE 555,556,558,559,560 DIMENSIONS

.150 [3.81]

YOUR CONNECTION TO QUALITY & SERVICE

**Contact Code 559** 

**EDAC INC** TORONTO, ONTARIO CANADA

THESE DRAWINGS AND SPECIFICATIONS ARE THE PROPERTY OF EDAC INC.,AND SHALL NOT BE REPRODUCED, OR COPIED OR USED AS THE BASIS FOR THE MANUFACTURE OR SALE OF APPARATUS WITHOUT WRITTEN PERMISSION.