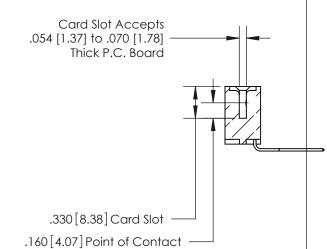

## 846/896 SERIES HIGH TEMP CARD EDGE CONNECTOR CONTACT CODE 555,556,558,559,560 DIMENSIONS

.150 [3.81]

YOUR CONNECTION TO QUALITY & SERVICE

**Contact Code 559** 

**EDAC INC** TORONTO, ONTARIO CANADA

THESE DRAWINGS AND SPECIFICATIONS ARE THE PROPERTY OF EDAC INC.,AND SHALL NOT BE REPRODUCED, OR COPIED OR USED AS THE BASIS FOR THE MANUFACTURE OR SALE OF APPARATUS WITHOUT WRITTEN PERMISSION.

| ACAD REFERENCE NO. | 846-ENG-MASTER   |
|--------------------|------------------|
| DRAWN: J.LEE       | DATE: APR. 22/09 |
| CHECKED:           | DATE:            |
| SCALE: 1:1         | SHEET 2 OF 2     |
| DRAWING NUMBER     | ISSUE            |
| 846-ENG-MASTER     | 1                |