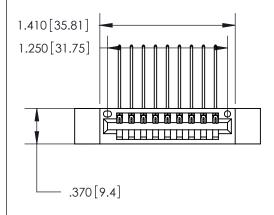

846/896 SERIES HIGH TEMP CARD EDGE CONNECTOR PART NUMBER: 846-009-559-112

**EDAC INC** TORONTO, ONTARIO CANADA

THESE DRAWINGS AND SPECIFICATIONS ARE THE PROPERTY OF EDAC INC.,AND SHALL NOT BE REPRODUCED, OR COPIED OR USED AS THE BASIS FOR THE MANUFACTURE OR SALE OF APPARATUS WITHOUT WRITTEN PERMISSION.

| ACAD REFERENCE NO. | 846-ENG-MASTER   |
|--------------------|------------------|
| DRAWN: J.LEE       | DATE: APR. 22/09 |
| CHECKED:           | DATE:            |
| SCALE: 1:1         | SHEET 1 OF 2     |
| DRAWING NUMBER     | ISSUE            |
| 846-ENG-MASTER     | 1                |
| I                  |                  |