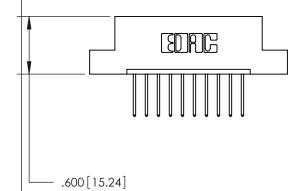

THIS IS A C.A.D. GENERATED DRAWING DO NOT MAKE MANUAL REVISIONS TO MASTER.

ISSUE NUMBER

.165[4.19]

.375 [9.54]

ORIGINAL

1

.060 [1.52] .125(3.18) to .210(5.33) **Outside Tails** .125(3.18) to .210(5.33) **Outside Tails** 