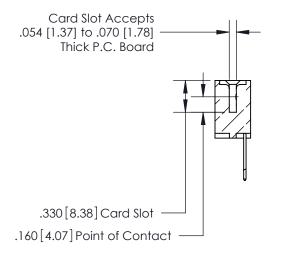

## 846/896 SERIES HIGH TEMP CARD EDGE CONNECTOR CONTACT CODE 555,556,558,559,560 DIMENSIONS

.150 [3.81]

YOUR CONNECTION TO QUALITY & SERVICE

**Contact Code 559** 

**EDAC INC** TORONTO, ONTARIO CANADA

THESE DRAWINGS AND SPECIFICATIONS ARE THE PROPERTY OF EDAC INC.,AND SHALL NOT BE REPRODUCED, OR COPIED OR USED AS THE BASIS FOR THE MANUFACTURE OR SALE OF APPARATUS WITHOUT WRITTEN PERMISSION.