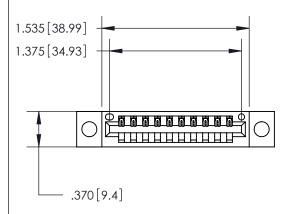

## 846/896 SERIES HIGH TEMP CARD EDGE CONNECTOR PART NUMBER: 846-010-522-104

**EDAC INC** TORONTO, ONTARIO CANADA

THESE DRAWINGS AND SPECIFICATIONS ARE THE PROPERTY OF EDAC INC.,AND SHALL NOT BE REPRODUCED, OR COPIED OR USED AS THE BASIS FOR THE MANUFACTURE OR SALE OF APPARATUS WITHOUT WRITTEN PERMISSION.

Contact Dimensions: 522-P.C. Tail .025 Sq. (0.64 Sq.) - Tail LG. =.440 (11.18) .125 (3.18) Contact Spacing x .250 (6.35) Row Spacing

INSULATOR MATERIAL: THERMOPLASTIC POLYESTER, UL 94V-0 CONTACT MATERIAL; COPPER, NICKEL, TIN ALLOY CA-725