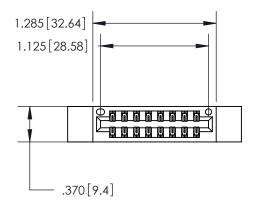

846/896 SERIES HIGH TEMP CARD EDGE CONNECTOR PART NUMBER: 846-016-556-212

YOUR CONNECTION TO QUALITY & SERVICE

**EDAC INC** TORONTO, ONTARIO CANADA

THESE DRAWINGS AND SPECIFICATIONS ARE THE PROPERTY OF EDAC INC., AND SHALL NOT BE REPRODUCED, OR COPIED OR USED AS THE BASIS FOR THE MANUFACTURE OR SALE OF APPARATUS WITHOUT WRITTEN PERMISSION.

<u>Contact Dimensions:</u> 556-Extender Board Bend (Code 520 Contacts) See Sheet 2 for Contact Code 555, 556, 558, 559, 560 Dimensions

THIS IS A C.A.D. GENERATED DRAWING DO NOT MAKE MANUAL REVISIONS TO MASTER.