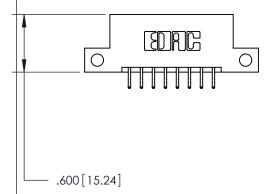

846/896 SERIES HIGH TEMP CARD EDGE CONNECTOR PART NUMBER: 846-016-556-212

YOUR CONNECTION TO QUALITY & SERVICE

**EDAC INC** TORONTO, ONTARIO CANADA

THESE DRAWINGS AND SPECIFICATIONS ARE THE PROPERTY OF EDAC INC., AND SHALL NOT BE REPRODUCED, OR COPIED OR USED AS THE BASIS FOR THE MANUFACTURE OR SALE OF APPARATUS WITHOUT WRITTEN PERMISSION.

<u>Contact Dimensions:</u> 556-Extender Board Bend (Code 520 Contacts) See Sheet 2 for Contact Code 555, 556, 558, 559, 560 Dimensions

THIS IS A C.A.D. GENERATED DRAWING DO NOT MAKE MANUAL REVISIONS TO MASTER.