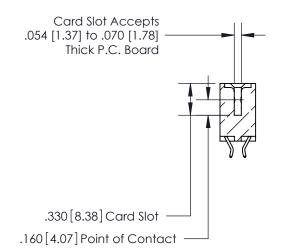

## 846/896 SERIES HIGH TEMP CARD EDGE CONNECTOR CONTACT CODE 555,556,558,559,560 DIMENSIONS

.150 [3.81]

YOUR CONNECTION TO QUALITY & SERVICE

**Contact Code 559** 

**EDAC INC** TORONTO, ONTARIO CANADA

THESE DRAWINGS AND SPECIFICATIONS ARE THE PROPERTY OF EDAC INC.,AND SHALL NOT BE REPRODUCED, OR COPIED OR USED AS THE BASIS FOR THE MANUFACTURE OR SALE OF APPARATUS WITHOUT WRITTEN PERMISSION.

**Contact Code 558** 