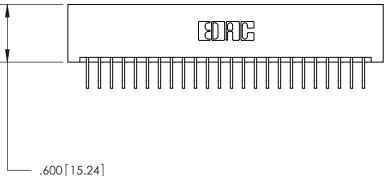

<u>Contact Dimensions:</u>
558-90 Degree Bend (Code 541 Contacts)
See Sheet 2 for Contact Code 555, 556, 558, 559, 560 Dimensions

THIS IS A C.A.D. GENERATED DRAWING DO NOT MAKE MANUAL REVISIONS TO MASTER.

**Contact Code 558** 