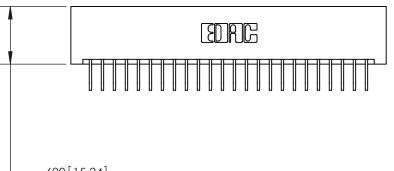

ISSUE NUMBER

.165[4.19]

.375 [9.54]

ORIGINAL

1

.060 [1.52] .125(3.18) to .210(5.33) **Outside Tails** .125(3.18) to .210(5.33) **Outside Tails** 

**Contact Code 560** 

INSULATOR MATERIAL: THERMOPLASTIC POLYESTER, UL 94V-0 CONTACT MATERIAL; COPPER, NICKEL, TIN ALLOY CA-725 CONTACT PLATING: GOLD ON THE MATING AREA, TIN-LEAD ON THE CONTACT TAILS, NICKEL UNDERPLATE

## 846/896 SERIES HIGH TEMP CARD EDGE CONNECTOR CONTACT CODE 555,556,558,559,560 DIMENSIONS

.150 [3.81]

YOUR CONNECTION TO QUALITY & SERVICE

**Contact Code 559** 

**EDAC INC** TORONTO, ONTARIO CANADA

THESE DRAWINGS AND SPECIFICATIONS ARE THE PROPERTY OF EDAC INC.,AND SHALL NOT BE REPRODUCED, OR COPIED OR USED AS THE BASIS FOR THE MANUFACTURE OR SALE OF APPARATUS WITHOUT WRITTEN PERMISSION.