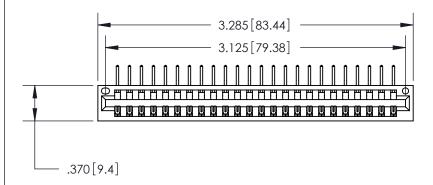

Card Slot Accepts .054 [1.37] to .070 [1.78] Thick P.C. Board

.330 [8.38] Card Slot .160 [4.07] Point of Contact — ISSUE NUMBER

ORIGINAL

846/896 SERIES HIGH TEMP CARD EDGE CONNECTOR PART NUMBER: 846-024-558-101

YOUR CONNECTION TO QUALITY & SERVICE

**EDAC INC** TORONTO, ONTARIO CANADA

THESE DRAWINGS AND SPECIFICATIONS ARE THE PROPERTY OF EDAC INC., AND SHALL NOT BE REPRODUCED, OR COPIED OR USED AS THE BASIS FOR THE MANUFACTURE OR SALE OF APPARATUS WITHOUT WRITTEN PERMISSION.

| ACAD REFERENCE NO. | 846-ENG-MASTER   |
|--------------------|------------------|
| DRAWN: J.LEE       | DATE: APR. 22/09 |
| CHECKED:           | DATE:            |
| SCALE: 1:1         | SHEET 1 OF 2     |
| DRAWING NUMBER     | ISSUE            |
| 846-ENG-MASTER     | 1                |
|                    |                  |