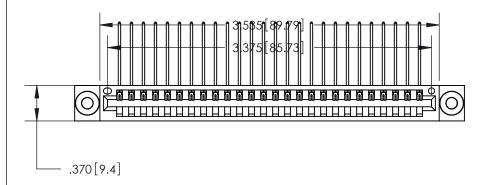

<u>Contact Dimensions:</u>
559-90 Degree Bend (Code 541 Contacts)
See Sheet 2 for Contact Code 555, 556, 558, 559, 560 Dimensions

THIS IS A C.A.D. GENERATED DRAWING DO NOT MAKE MANUAL REVISIONS TO MASTER.

ISSUE NUMBER

ORIGINAL

1

.330 [8.38] Card Slot .160 [4.07] Point of Contact -

Card Slot Accepts .054 [1.37] to .070 [1.78] Thick P.C. Board

INSULATOR MATERIAL: THERMOPLASTIC POLYESTER, UL 94V-0 CONTACT MATERIAL; COPPER, NICKEL, TIN ALLOY CA-725

CONTACT PLATING: GOLD ON THE MATING AREA, TIN-LEAD ON THE CONTACT TAILS, NICKEL UNDERPLATE

846/896 SERIES HIGH TEMP CARD EDGE CONNECTOR PART NUMBER: 846-026-559-603

YOUR CONNECTION TO QUALITY & SERVICE

**EDAC INC** TORONTO, ONTARIO CANADA