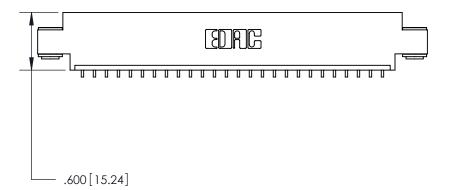

CONTACT PLATING: GOLD ON THE MATING AREA, TIN-LEAD ON THE CONTACT TAILS, NICKEL UNDERPLATE

846/896 SERIES HIGH TEMP CARD EDGE CONNECTOR PART NUMBER: 846-026-559-603

YOUR CONNECTION TO QUALITY & SERVICE

**EDAC INC** TORONTO, ONTARIO CANADA