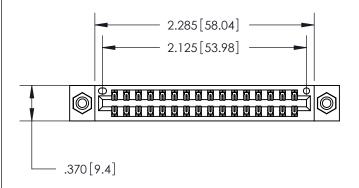

846/896 SERIES HIGH TEMP CARD EDGE CONNECTOR PART NUMBER: 846-032-556-808

YOUR CONNECTION TO QUALITY & SERVICE

**EDAC INC** TORONTO, ONTARIO CANADA

THESE DRAWINGS AND SPECIFICATIONS ARE THE PROPERTY OF EDAC INC., AND SHALL NOT BE REPRODUCED, OR COPIED OR USED AS THE BASIS FOR THE MANUFACTURE OR SALE OF APPARATUS WITHOUT WRITTEN PERMISSION.

<u>Contact Dimensions:</u> 556-Extender Board Bend (Code 520 Contacts) See Sheet 2 for Contact Code 555, 556, 558, 559, 560 Dimensions

THIS IS A C.A.D. GENERATED DRAWING DO NOT MAKE MANUAL REVISIONS TO MASTER.