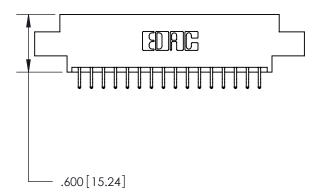

<u>Contact Dimensions:</u> 556-Extender Board Bend (Code 520 Contacts) See Sheet 2 for Contact Code 555, 556, 558, 559, 560 Dimensions

THIS IS A C.A.D. GENERATED DRAWING DO NOT MAKE MANUAL REVISIONS TO MASTER.

**Contact Code 560** 

INSULATOR MATERIAL: THERMOPLASTIC POLYESTER, UL 94V-0 CONTACT MATERIAL; COPPER, NICKEL, TIN ALLOY CA-725 CONTACT PLATING: GOLD ON THE MATING AREA, TIN-LEAD ON THE CONTACT TAILS, NICKEL UNDERPLATE

**Contact Code 558** 

## 846/896 SERIES HIGH TEMP CARD EDGE CONNECTOR CONTACT CODE 555,556,558,559,560 DIMENSIONS

.150 [3.81]

YOUR CONNECTION TO QUALITY & SERVICE

**Contact Code 559** 

**EDAC INC** TORONTO, ONTARIO CANADA

THESE DRAWINGS AND SPECIFICATIONS ARE THE PROPERTY OF EDAC INC.,AND SHALL NOT BE REPRODUCED, OR COPIED OR USED AS THE BASIS FOR THE MANUFACTURE OR SALE OF APPARATUS WITHOUT WRITTEN PERMISSION.