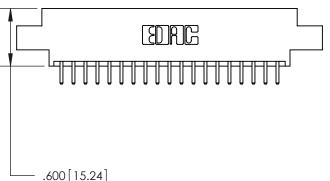

Card Slot Accepts .054 [1.37] to .070 [1.78] Thick P.C. Board

.330 [8.38] Card Slot .160 [4.07] Point of Contact - ISSUE NUMBER ORIGINAL

ON THE CONTACT TAILS, NICKEL UNDERPLATE

846/896 SERIES HIGH TEMP CARD EDGE CONNECTOR PART NUMBER: 846-038-520-804