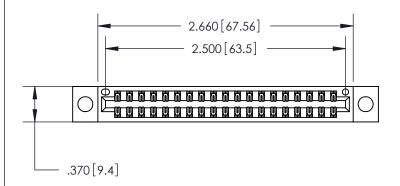

<u>Contact Dimensions:</u> 520-P.C. Tail .030x.018 (0.76x0.46) - Tail LG. = .175 (4.45) .125 (3.18) Contact Spacing x .250 (6.35) Row Spacing

THIS IS A C.A.D. GENERATED DRAWING DO NOT MAKE MANUAL REVISIONS TO MASTER.

Card Slot Accepts .054 [1.37] to .070 [1.78] Thick P.C. Board

.330 [8.38] Card Slot .160 [4.07] Point of Contact - ISSUE NUMBER ORIGINAL

ON THE CONTACT TAILS, NICKEL UNDERPLATE

846/896 SERIES HIGH TEMP CARD EDGE CONNECTOR PART NUMBER: 846-038-520-804