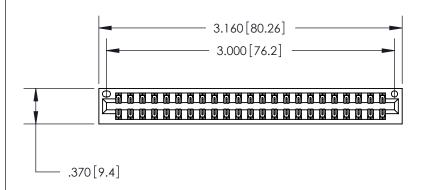

<u>Contact Dimensions:</u> 560-Extender Board Bend (Code 523 Contacts) See Sheet 2 for Contact Code 555, 556, 558, 559, 560 Dimensions

THIS IS A C.A.D. GENERATED DRAWING DO NOT MAKE MANUAL REVISIONS TO MASTER.

ORIGINAL

846/896 SERIES HIGH TEMP CARD EDGE CONNECTOR PART NUMBER: 846-046-560-201

YOUR CONNECTION TO QUALITY & SERVICE

**EDAC INC** TORONTO, ONTARIO CANADA

THESE DRAWINGS AND SPECIFICATIONS ARE THE PROPERTY OF EDAC INC.,AND SHALL NOT BE REPRODUCED, OR COPIED OR USED AS THE BASIS FOR THE MANUFACTURE OR SALE OF APPARATUS WITHOUT WRITTEN PERMISSION.

| ACAD REFERENCE NO. | 846-ENG-MASTER   |  |
|--------------------|------------------|--|
| DRAWN: J.LEE       | DATE: APR. 22/09 |  |
| CHECKED:           | DATE:            |  |
| SCALE: 1:1         | SHEET 1 OF 2     |  |
| DRAWING NUMBER     | ISSUE            |  |
| 846-ENG-MASTER     | 1                |  |