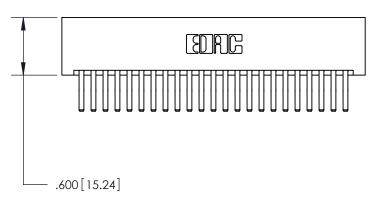

Card Slot Accepts .054 [1.37] to .070 [1.78] Thick P.C. Board .330 [8.38] Card Slot .160 [4.07] Point of Contact -

| INSULATOR MATERIAL: THERMOPLASTIC POLYESTER, UL 94V-0  |
|--------------------------------------------------------|
| CONTACT MATERIAL; COPPER, NICKEL, TIN ALLOY CA-725     |
| CONTACT DI ATINICI COLD ONI THE MATINIC ADEA TINI LEAD |

CONTACT PLATING; GOLD ON THE MATING AREA, TIN-LEAD ON THE CONTACT TAILS, NICKEL UNDERPLATE

THIS IS A C.A.D. GENERATED DRAWING DO NOT MAKE MANUAL REVISIONS TO MASTER.

ISSUE NUMBER

ORIGINAL

1

.060 [1.52] .200 [5.08] .210[5.33] -.660 [16.76]