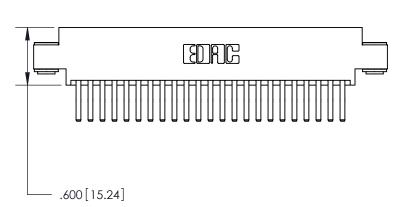

<u>Contact Dimensions:</u> 560-Extender Board Bend (Code 523 Contacts) See Sheet 2 for Contact Code 555, 556, 558, 559, 560 Dimensions

THIS IS A C.A.D. GENERATED DRAWING DO NOT MAKE MANUAL REVISIONS TO MASTER.

ISSUE NUMBER

ORIGINAL

ON THE CONTACT TAILS, NICKEL UNDERPLATE

Card Slot Accepts .054 [1.37] to .070 [1.78] Thick P.C. Board .330 [8.38] Card Slot .160 [4.07] Point of Contact -

INSULATOR MATERIAL: THERMOPLASTIC POLYESTER, UL 94V-0 CONTACT MATERIAL; COPPER, NICKEL, TIN ALLOY CA-725 CONTACT PLATING: GOLD ON THE MATING AREA, TIN-LEAD