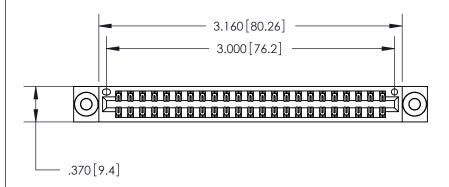

846/896 SERIES HIGH TEMP CARD EDGE CONNECTOR PART NUMBER: 846-046-560-803

YOUR CONNECTION TO QUALITY & SERVICE

**EDAC INC** TORONTO, ONTARIO CANADA

THESE DRAWINGS AND SPECIFICATIONS ARE THE PROPERTY OF EDAC INC., AND SHALL NOT BE REPRODUCED, OR COPIED OR USED AS THE BASIS FOR THE MANUFACTURE OR SALE OF APPARATUS WITHOUT WRITTEN PERMISSION.

ISSUE NUMBER

ORIGINAL

ON THE CONTACT TAILS, NICKEL UNDERPLATE

Card Slot Accepts .054 [1.37] to .070 [1.78] Thick P.C. Board .330 [8.38] Card Slot .160 [4.07] Point of Contact -

INSULATOR MATERIAL: THERMOPLASTIC POLYESTER, UL 94V-0 CONTACT MATERIAL; COPPER, NICKEL, TIN ALLOY CA-725 CONTACT PLATING: GOLD ON THE MATING AREA, TIN-LEAD