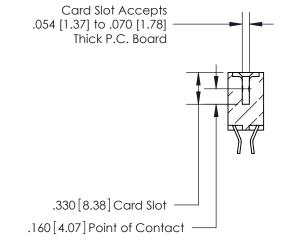

<u>Contact Dimensions:</u>
555-Extender Board Bend (Code 500 Contacts)
See Sheet 2 for Contact Code 555, 556, 558, 559, 560 Dimensions

THIS IS A C.A.D. GENERATED DRAWING DO NOT MAKE MANUAL REVISIONS TO MASTER.

THIS IS A C.A.D. GENERATED DRAWING DO NOT MAKE MANUAL REVISIONS TO MASTER.

ISSUE NUMBER

.165[4.19]

.375 [9.54]

ORIGINAL

1

.060 [1.52] .125(3.18) to .210(5.33) **Outside Tails** .125(3.18) to .210(5.33) **Outside Tails** 