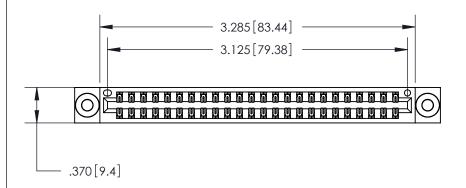

ISSUE NUMBER

ORIGINAL

.600 [15.24]

846/896 SERIES HIGH TEMP CARD EDGE CONNECTOR PART NUMBER: 846-048-555-203

**EDAC INC** TORONTO, ONTARIO CANADA YOUR CONNECTION TO QUALITY & SERVICE

THESE DRAWINGS AND SPECIFICATIONS ARE THE PROPERTY OF EDAC INC.,AND SHALL NOT BE REPRODUCED, OR COPIED OR USED AS THE BASIS FOR THE MANUFACTURE OR SALE OF APPARATUS WITHOUT WRITTEN PERMISSION.

| ACAD REFERENCE NO. | 846-ENG-MASTER   |
|--------------------|------------------|
| DRAWN: J.LEE       | DATE: APR. 22/09 |
| CHECKED:           | DATE:            |
| SCALE: 1:1         | SHEET 1 OF 2     |
| DRAWING NUMBER     | ISSUE            |
| 846-ENG-MASTER     | 1                |
|                    |                  |