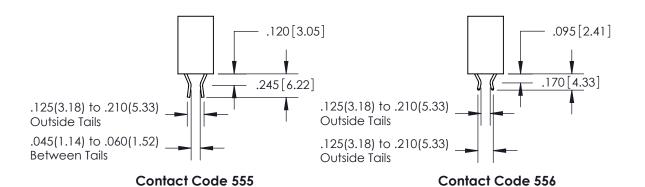

<u>Contact Dimensions:</u> 555-Extender Board Bend (Code 500 Contacts) See Sheet 2 for Contact Code 555, 556, 558, 559, 560 Dimensions

THIS IS A C.A.D. GENERATED DRAWING DO NOT MAKE MANUAL REVISIONS TO MASTER.

INSULATOR MATERIAL: THERMOPLASTIC POLYESTER, UL 94V-0 CONTACT MATERIAL; COPPER, NICKEL, TIN ALLOY CA-725

.600 [15.24]

CONTACT PLATING: GOLD ON THE MATING AREA, TIN-LEAD ON THE CONTACT TAILS, NICKEL UNDERPLATE