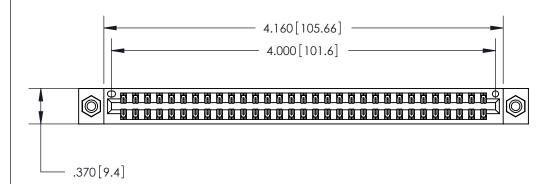

ISSUE NUMBER

ORIGINAL

(1)

Card Slot Accepts .054 [1.37] to .070 [1.78] Thick P.C. Board .330 [8.38] Card Slot .160 [4.07] Point of Contact

846/896 SERIES HIGH TEMP CARD EDGE CONNECTOR PART NUMBER: 846-062-555-208

INSULATOR MATERIAL: THERMOPLASTIC POLYESTER, UL 94V-0 CONTACT MATERIAL; COPPER, NICKEL, TIN ALLOY CA-725

.600 [15.24]

CONTACT PLATING: GOLD ON THE MATING AREA, TIN-LEAD ON THE CONTACT TAILS, NICKEL UNDERPLATE