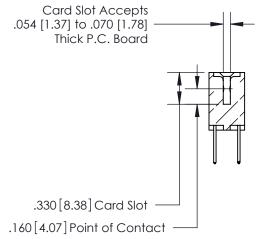

## 846/896 SERIES HIGH TEMP CARD EDGE CONNECTOR CONTACT CODE 555,556,558,559,560 DIMENSIONS

.150 [3.81]

YOUR CONNECTION TO QUALITY & SERVICE

**Contact Code 559** 

**EDAC INC** TORONTO, ONTARIO CANADA

THESE DRAWINGS AND SPECIFICATIONS ARE THE PROPERTY OF EDAC INC.,AND SHALL NOT BE REPRODUCED, OR COPIED OR USED AS THE BASIS FOR THE MANUFACTURE OR SALE OF APPARATUS WITHOUT WRITTEN PERMISSION.