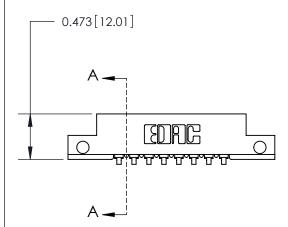

## **Mounting Option**

.128 (3.25) Dia. Side Mounting Holes

## **Contact Detail**

90 Degree Bend (Code 521 Contacts)

.156 [3.96] Contact Spacing x .200 [5.08] Row Spacing





**See Accompanying Page for:** 

**Contact Bend Details** 



**SECTION A-A** 



| 807/857 Series High          | n Temp Card Edge Connector |
|------------------------------|----------------------------|
| Part Number: 857-008-453-112 |                            |

YOUR CONNECTION TO QUALITY & SERVICE

| ACAD REFERENCE NO | . 807 ENG MASTER |
|-------------------|------------------|
| DRAWN: J.LEE      | DATE: AUG. 11/09 |
| CHECKED:          | DATE:            |
| SCALE: NTS        | SHEET 1 OF 2     |
| DRAWING NUMBER    | ISSUE            |

807 Assembly