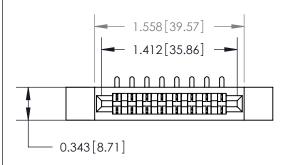

## **Contact Detail**

90 Degree Bend (Code 521 Contacts)

.156 [3.96] Contact Spacing x .200 [5.08] Row Spacing

**See Accompanying Page for:** 

**Contact Bend Details** 

**SECTION A-A** 

| 807/857 Series High          | n Temp Card Edge Connector |
|------------------------------|----------------------------|
| Part Number: 857-008-453-112 |                            |