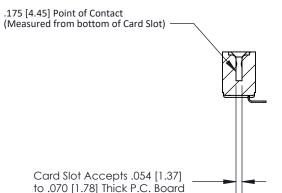

## **Contact Detail**

90 Degree Bend (Code 521 Contacts)

.156 [3.96] Contact Spacing x .200 [5.08] Row Spacing

**See Accompanying Page for:** 

**Contact Bend Details** 

**SECTION A-A** 

| 807/857 Series High          | n Temp Card Edge Connector |
|------------------------------|----------------------------|
| Part Number: 857-008-453-112 |                            |