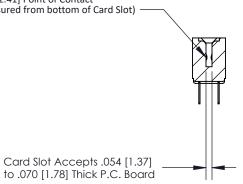

## **Contact Detail**

PC Tail .023x.013(0.58x0.33) - Tail LG=.213(5.41)

.156 [3.96] Contact Spacing x .200 [5.08] Row Spacing

**See Accompanying Page for:** 

**Contact Bend Details** 

**SECTION A-A** 

.095 [2.41] Point of Contact (Measured from bottom of Card Slot)