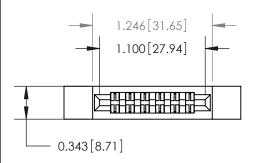

## **Mounting Option**

.128 (3.25) Dia. Side Mounting Holes

## **Contact Detail**

PC Tail .023x.013(0.58x0.33) - Tail LG=.213(5.41)

.156 [3.96] Contact Spacing x .200 [5.08] Row Spacing





**See Accompanying Page for:** 

**Contact Bend Details** 



**SECTION A-A** 

.095 [2.41] Point of Contact (Measured from bottom of Card Slot)



ACAD REFERENCE NO.

807/857 Series High Temp Card Edge Connector Part Number: 857-012-524-212

YOUR CONNECTION TO QUALITY & SERVICE

|   | DRAWN: J.LEE   | DATE: AUG. 11/09 |
|---|----------------|------------------|
|   | CHECKED:       | DATE:            |
|   | SCALE: NTS     | SHEET 1 OF 2     |
| 0 | DRAWING NUMBER | ISSUE            |

807 Assembly

807 ENG MASTER