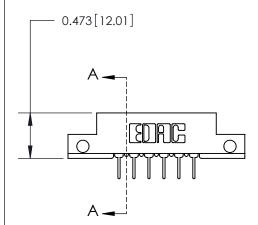

## **Mounting Option**

.128 (3.25) Dia. Side Mounting Holes

## **Contact Detail**

PC Tail .023x.013(0.58x0.33) - Tail LG=.213(5.41)

.156 [3.96] Contact Spacing x .200 [5.08] Row Spacing





**See Accompanying Page for:** 

**Contact Bend Details** 



**SECTION A-A** 

.095 [2.41] Point of Contact (Measured from bottom of Card Slot)



ACAD REFERENCE NO.

807/857 Series High Temp Card Edge Connector Part Number: 857-012-524-212

YOUR CONNECTION TO QUALITY & SERVICE

|   | DRAWN: J.LEE   | DATE: AUG. 11/09 |
|---|----------------|------------------|
|   | CHECKED:       | DATE:            |
|   | SCALE: NTS     | SHEET 1 OF 2     |
| 0 | DRAWING NUMBER | ISSUE            |

807 Assembly

807 ENG MASTER