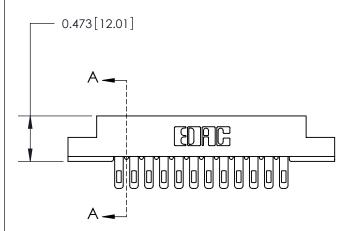

## **Contact Detail**

Wire Hole .087x.013(2.21x0.33) - Tail LG .282(7.16)

.156 [3.96] Contact Spacing x .200 [5.08] Row Spacing

**SECTION A-A** 

.095 [2.41] Point of Contact (Measured from bottom of Card Slot)