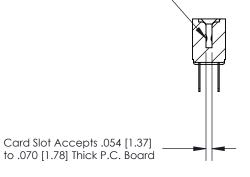

## **Contact Detail**

Wire Hole .087x.013(2.21x0.33) - Tail LG .282(7.16)

.156 [3.96] Contact Spacing x .200 [5.08] Row Spacing

**SECTION A-A** 

.095 [2.41] Point of Contact (Measured from bottom of Card Slot)