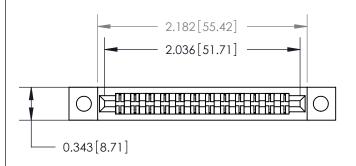

## **Mounting Option**

.128 (3.25) Dia. Mounting Holes

## **Contact Detail**

Wire Hole .087x.013(2.21x0.33) - Tail LG .282(7.16)

.156 [3.96] Contact Spacing x .200 [5.08] Row Spacing





**SECTION A-A** 

.095 [2.41] Point of Contact (Measured from bottom of Card Slot)



**See Accompanying Page for:** 

**Contact Bend Details** 

807/857 Series High Temp Card Edge Connector Part Number: 857-024-400-202

YOUR CONNECTION TO QUALITY & SERVICE

| ACAD REFERENCE NO. 807 ENG MASTER |                  |
|-----------------------------------|------------------|
| DRAWN: J.LEE                      | DATE: AUG. 11/09 |
| CHECKED:                          | DATE:            |
| SCALE: NTS                        | SHEET 1 OF 2     |
| DRAWING NUMBER                    | ISSUE            |

807 Assembly