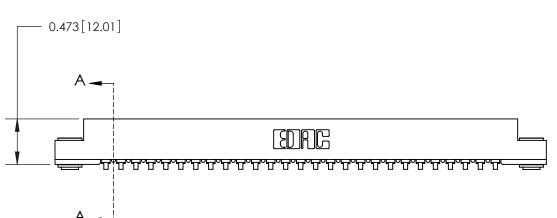

## **Contact Detail**

90 Degree Bend (Code 521 Contacts)

.156 [3.96] Contact Spacing x .200 [5.08] Row Spacing

**SECTION A-A** 

.175 [4.45] Point of Contact (Measured from bottom of Card Slot)

Card Slot Accepts .054 [1.37] to .070 [1.78] Thick P.C. Board