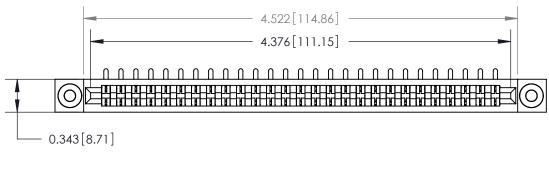

## **Contact Detail**

90 Degree Bend (Code 521 Contacts)

.156 [3.96] Contact Spacing x .200 [5.08] Row Spacing

**SECTION A-A** 

.175 [4.45] Point of Contact (Measured from bottom of Card Slot)

Card Slot Accepts .054 [1.37] to .070 [1.78] Thick P.C. Board