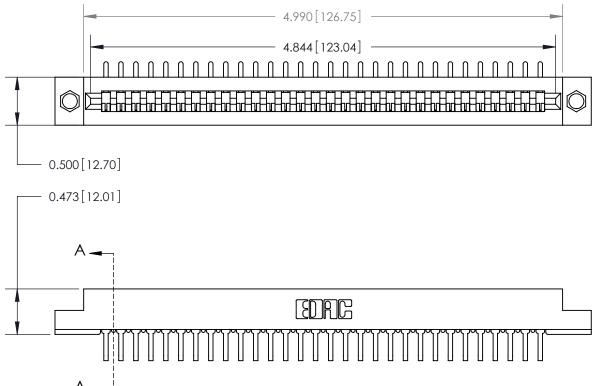

**Mounting Option** .156 (3.96) Dia. Mounting Holes **Contact Detail** 

90 Degree Bend (Code 545 Contacts)

.156 [3.96] Contact Spacing x .200 [5.08] Row Spacing

**SECTION A-A** 

.095 [2.41] Point of Contact (Measured from bottom of Card Slot)

Card Slot Accepts .054 [1.37] to .070 [1.78] Thick P.C. Board

**See Accompanying Page for:** 

**Contact Bend Details** 

807/857 Series High Temp Card Edge Connector Part Number: 857-030-458-104

| ACAD REFERENCE NO. 807 ENG MASTER |                  |
|-----------------------------------|------------------|
| DRAWN: J.LEE                      | DATE: AUG. 11/09 |
| CHECKED:                          | DATE:            |
| SCALE: NTS                        | SHEET 1 OF 2     |
| DRAWING NUMBER                    | ISSUE            |

807 Assembly