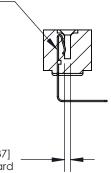

**Mounting Option** .156 (3.96) Dia. Mounting Holes **Contact Detail** 

90 Degree Bend (Code 545 Contacts)

.156 [3.96] Contact Spacing x .200 [5.08] Row Spacing

**SECTION A-A** 

.095 [2.41] Point of Contact (Measured from bottom of Card Slot)