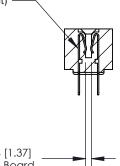

**SECTION A-A** 

.095 [2.41] Point of Contact (Measured from bottom of Card Slot)

Card Slot Accepts .054 [1.37] to .070 [1.78] Thick P.C. Board

See Accompanying Page for:

**Contact Bend Details** 

807/857 Series High Temp Card Edge Connector Part Number: 857-058-420-202