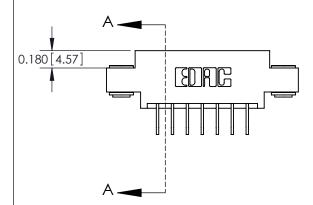

**Mounting Option** 

03-.116 (2.95) I.D. Floating Eyelets

## **Contact Detail**

558-90 Degree Bend (Code 541 Contacts)

.156 [3.96] Contact Spacing x .200 [5.08] Row Spacing





**See Accompanying Pages for: Contact Bend Details** 

THIS IS A C.A.D. GENERATED DRAWING DO NOT MAKE MANUAL REVISIONS TO MASTER.



ISSUE NUMBER ORIGINAL



837/887 Series High Temp Card Edge Connector Part Number: 887-007-558-603

YOUR CONNECTION TO QUALITY & SERVICE

**EDAC INC** TORONTO, ONTARIO CANADA

THESE DRAWINGS AND SPECIFICATIONS ARE THE PROPERTY OF EDAC INC.,AND SHALL NOT BE REPRODUCED, OR COPIED OR USED AS THE BASIS FOR THE MANUFACTURE OR SALE OF APPARATUS WITHOUT WRITTEN PERMISSION.

| ACAD REFERENCE NO. | 837 ENG MASTER   |  |  |
|--------------------|------------------|--|--|
| DRAWN: J.LEE       | DATE: OCT. 06/09 |  |  |
| CHECKED: DATE:     |                  |  |  |
| SCALE: NTS         | SHEET 1 OF 2     |  |  |
| DRAWING NUMBER     | ISSUE            |  |  |
| 837 A