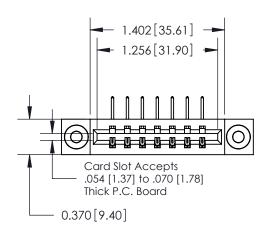

## **Contact Detail**

558-90 Degree Bend (Code 541 Contacts)

.156 [3.96] Contact Spacing x .200 [5.08] Row Spacing

**See Accompanying Pages for: Contact Bend Details** 

THIS IS A C.A.D. GENERATED DRAWING DO NOT MAKE MANUAL REVISIONS TO MASTER.