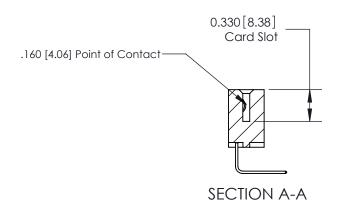

## **Contact Detail**

558-90 Degree Bend (Code 541 Contacts)

.156 [3.96] Contact Spacing x .200 [5.08] Row Spacing

**See Accompanying Pages for: Contact Bend Details** 

THIS IS A C.A.D. GENERATED DRAWING DO NOT MAKE MANUAL REVISIONS TO MASTER.