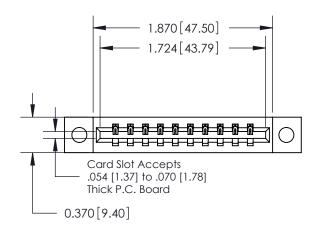

**Mounting Option** 

04-.156 (3.96) Dia. Mounting Holes

ISSUE NUMBER ORIGINAL

|                              | 0.330 [8.38]<br>Card Slot |
|------------------------------|---------------------------|
| .160 [4.06] Point of Contact |                           |
|                              |                           |
|                              |                           |
|                              | SECTION A-A               |