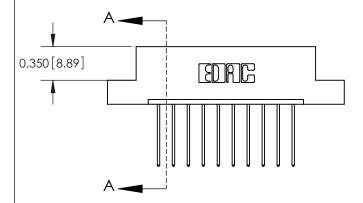

## **Contact Detail**

542-Wire Wrap .025 Sq.(0.64 Sq.) - Tail LG=.645(16.38) .156 [3.96] Contact Spacing x .200 [5.08] Row Spacing

**See Accompanying Pages for:** 

**Contact Bend Details** 

THIS IS A C.A.D. GENERATED DRAWING DO NOT MAKE MANUAL REVISIONS TO MASTER.