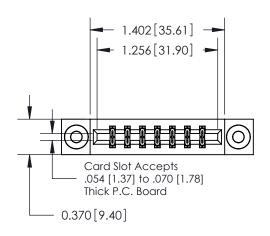

ISSUE NUMBER ORIGINAL

837/887 Series High Temp Card Edge Connector Part Number: 887-014-555-203

YOUR CONNECTION TO QUALITY & SERVICE

**EDAC INC** TORONTO, ONTARIO CANADA

THESE DRAWINGS AND SPECIFICATIONS ARE THE PROPERTY OF EDAC INC.,AND SHALL NOT BE REPRODUCED, OR COPIED OR USED AS THE BASIS FOR THE MANUFACTURE OR SALE OF APPARATUS WITHOUT WRITTEN PERMISSION.