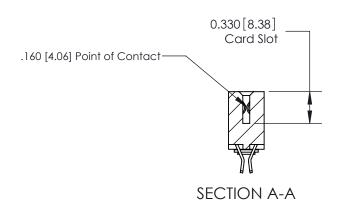

ISSUE NUMBER ORIGINAL

837/887 Series High Temp Card Edge Connector Part Number: 887-014-555-203

YOUR CONNECTION TO QUALITY & SERVICE

**EDAC INC** TORONTO, ONTARIO CANADA

THESE DRAWINGS AND SPECIFICATIONS ARE THE PROPERTY OF EDAC INC.,AND SHALL NOT BE REPRODUCED, OR COPIED OR USED AS THE BASIS FOR THE MANUFACTURE OR SALE OF APPARATUS WITHOUT WRITTEN PERMISSION.