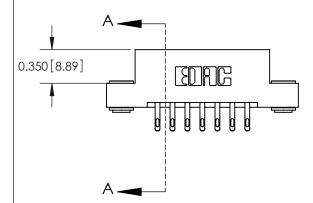

ISSUE NUMBER ORIGINAL

837/887 Series High Temp Card Edge Connector Part Number: 887-014-555-203

YOUR CONNECTION TO QUALITY & SERVICE

**EDAC INC** TORONTO, ONTARIO CANADA

THESE DRAWINGS AND SPECIFICATIONS ARE THE PROPERTY OF EDAC INC.,AND SHALL NOT BE REPRODUCED, OR COPIED OR USED AS THE BASIS FOR THE MANUFACTURE OR SALE OF APPARATUS WITHOUT WRITTEN PERMISSION.