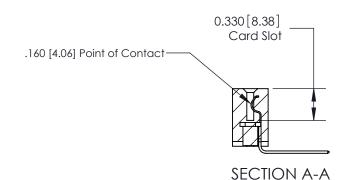

**See Accompanying Pages for:** 

**Contact Bend Details** 

| 837/887 Series High Temp Card Edge Connector |
|----------------------------------------------|
| Part Number: 887-016-559-107                 |