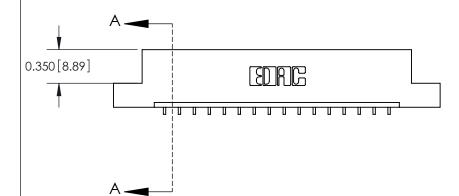

**See Accompanying Pages for:** 

**Contact Bend Details** 

| 837/887 Series High Temp Card Edge Connector |
|----------------------------------------------|
| Part Number: 887-016-559-107                 |