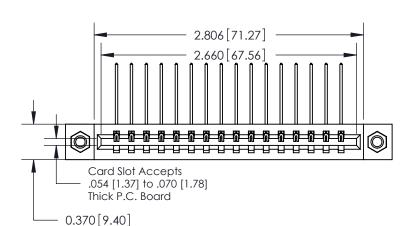

**See Accompanying Pages for:** 

**Contact Bend Details** 

| 837/887 Series High Temp Card Edge Connector |
|----------------------------------------------|
| Part Number: 887-016-559-107                 |