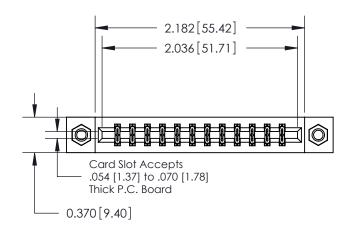

## **Contact Detail**

521-P.C. Tail .025 Sq.(0.64 Sq.) - Tail LG=.150(3.81) .156 [3.96] Contact Spacing x .200 [5.08] Row Spacing

THIS IS A C.A.D. GENERATED DRAWING DO NOT MAKE MANUAL REVISIONS TO MASTER.