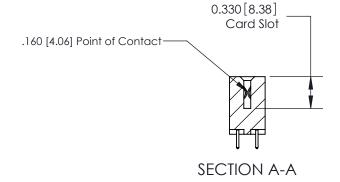

**See Accompanying Pages for:** 

|   | •       |      | _       |  |
|---|---------|------|---------|--|
| • | Contact | Bend | Details |  |
|   |         |      |         |  |

ISSUE NUMBER

ORIGINAL

1

|                     | 837/887 Series High Temp Card Edge Connector |                                                                      | ACAD REFERENCE | NO. 837 EN       | 837 ENG MASTER |  |
|---------------------|----------------------------------------------|----------------------------------------------------------------------|----------------|------------------|----------------|--|
| Contact Bend Detail |                                              | DRAWN: J.LEE                                                         | DATE: OC       | DATE: OCT. 06/09 |                |  |
|                     | Confact Bend Defail                          |                                                                      | CHECKED:       | DATE:            | DATE:          |  |
|                     | EDAC INC THESE DRAWINGS AND SPECIF           | THESE DRAWINGS AND SPECIFICATIONS                                    | SCALE: NTS     | SHEET            | 2 <b>OF</b> 2  |  |
|                     | TORONTO, ONTARIO                             | CANADA OR USED AS THE BASIS FOR THE MANUFACTURE OR SALE OF APPARATUS | DRAWING NUMBER |                  | ISSUE          |  |
|                     | CANADA                                       |                                                                      | 837 Assembly   |                  | 1              |  |