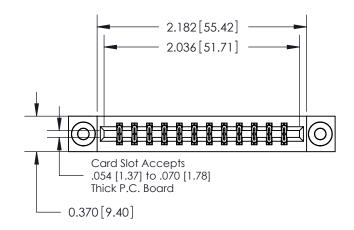

**Mounting Option** 

03-.116 (2.95) I.D. Floating Eyelets

ISSUE NUMBER ORIGINAL

837/887 Series High Temp Card Edge Connector Part Number: 887-024-541-803

YOUR CONNECTION TO QUALITY & SERVICE

**EDAC INC** TORONTO, ONTARIO CANADA

THESE DRAWINGS AND SPECIFICATIONS ARE THE PROPERTY OF EDAC INC., AND SHALL NOT BE REPRODUCED, OR COPIED OR USED AS THE BASIS FOR THE MANUFACTURE OR SALE OF APPARATUS WITHOUT WRITTEN PERMISSION.

| ACAD REFERENCE NO. | 837 ENG MASTER   |  |  |
|--------------------|------------------|--|--|
| DRAWN: J.LEE       | DATE: OCT. 06/09 |  |  |
| CHECKED:           | DATE:            |  |  |
| SCALE: NTS         | SHEET 1 OF 2     |  |  |
| DRAWING NUMBER     | ISSUE            |  |  |
| 837 Assembly       | 1                |  |  |