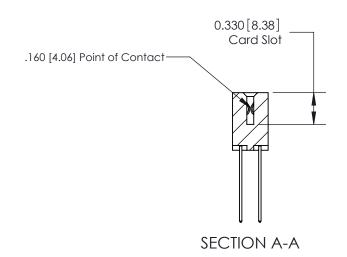

ISSUE NUMBER

ORIGINAL

1

|                     | 837/887 Series High Temp Card Edge Connector |                                                                                                                                                              | ACAD REFERENCE | NO. 837 EN       | 837 ENG MASTER |  |
|---------------------|----------------------------------------------|--------------------------------------------------------------------------------------------------------------------------------------------------------------|----------------|------------------|----------------|--|
| Contact Bend Detail |                                              | DRAWN: J.LEE                                                                                                                                                 | DATE: OC       | DATE: OCT. 06/09 |                |  |
|                     |                                              |                                                                                                                                                              | CHECKED:       | DATE:            |                |  |
|                     | EDAC INC                                     | TORONTO, ONTARIO CANADA  ARE THE PROPERTY OF EDAC INC., AND SHALL NOT BE REPRODUCED, OR COPIED OR USED AS THE BASIS FOR THE MANUFACTURE OR SALE OF APPARATUS | SCALE: NTS     | SHEET            | 2 <b>OF</b> 2  |  |
|                     | TORONTO, ONTARIO                             |                                                                                                                                                              | DRAWING NUMBER | •                | ISSUE          |  |
| ,                   | YOUR CONNECTION TO QUALITY & SERVICE         |                                                                                                                                                              | 837 Assembly   |                  | 1              |  |