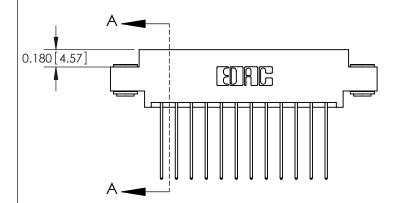

## **Contact Detail**

541-Wire Wrap .025 Sq.(0.64 Sq.) - Tail LG=.750(19.05) .156 [3.96] Contact Spacing x .200 [5.08] Row Spacing

**See Accompanying Pages for: Contact Bend Details** 

THIS IS A C.A.D. GENERATED DRAWING DO NOT MAKE MANUAL REVISIONS TO MASTER.

ISSUE NUMBER ORIGINAL

837/887 Series High Temp Card Edge Connector Part Number: 887-024-541-803

YOUR CONNECTION TO QUALITY & SERVICE

**EDAC INC** TORONTO, ONTARIO CANADA

THESE DRAWINGS AND SPECIFICATIONS ARE THE PROPERTY OF EDAC INC., AND SHALL NOT BE REPRODUCED, OR COPIED OR USED AS THE BASIS FOR THE MANUFACTURE OR SALE OF APPARATUS WITHOUT WRITTEN PERMISSION.

| ACAD REFERENCE NO. | 837 ENG MASTER   |  |  |
|--------------------|------------------|--|--|
| DRAWN: J.LEE       | DATE: OCT. 06/09 |  |  |
| CHECKED:           | DATE:            |  |  |
| SCALE: NTS         | SHEET 1 OF 2     |  |  |
| DRAWING NUMBER     | ISSUE            |  |  |
| 837 Assembly       | 1                |  |  |