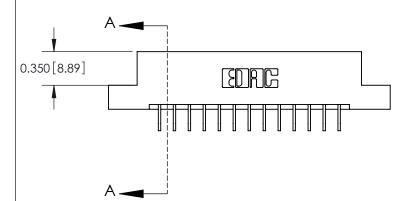

SECTION A-A

ISSUE NUMBER

ORIGINAL

1

|                     | 837/887 Series High Temp Card Edge Connector |                                                                                                                                                  | ACAD REFERENCE | NO. 837 EN       | 837 ENG MASTER |  |
|---------------------|----------------------------------------------|--------------------------------------------------------------------------------------------------------------------------------------------------|----------------|------------------|----------------|--|
| Contact Bend Detail |                                              | DRAWN: J.LEE                                                                                                                                     | DATE: OC       | DATE: OCT. 06/09 |                |  |
|                     | Confact bend Detail                          |                                                                                                                                                  | CHECKED:       | DATE:            |                |  |
|                     | EDAC INC                                     | D, ONTARIO  ARE THE PROPERTY OF EDAC INC., AND SHALL NOT BE REPRODUCED, OR COPIED  OR USED AS THE BASIS FOR THE MANUFACTURE OR SALE OF APPARATUS | SCALE: NTS     | SHEET            | 2 <b>OF</b> 2  |  |
|                     | TORONTO, ONTARIO                             |                                                                                                                                                  | DRAWING NUMBER |                  | ISSUE          |  |
|                     | YOUR CONNECTION TO QUALITY & SERVICE         |                                                                                                                                                  | 837 Assembly   |                  | 1              |  |