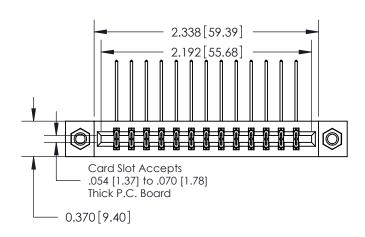

## **Contact Detail**

559-90 Degree Bend (Code 541 Contacts)

.156 [3.96] Contact Spacing x .200 [5.08] Row Spacing

THIS IS A C.A.D. GENERATED DRAWING DO NOT MAKE MANUAL REVISIONS TO MASTER.

ISSUE NUMBER ORIGINAL

0.330[8.38] Card Slot .160 [4.06] Point of Contact

**See Accompanying Pages for:** 

**Contact Bend Details** 

837/887 Series High Temp Card Edge Connector Part Number: 887-026-559-207

YOUR CONNECTION TO QUALITY & SERVICE