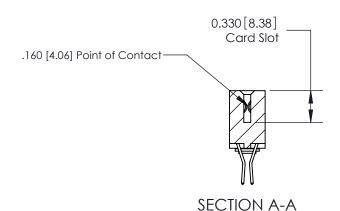

## **Contact Detail**

560-Extender Board Bend (Code 523 Contacts)

.156 [3.96] Contact Spacing x .200 [5.08] Row Spacing

THIS IS A C.A.D. GENERATED DRAWING DO NOT MAKE MANUAL REVISIONS TO MASTER.

ISSUE NUMBER

ORIGINAL

**See Accompanying Pages for:** 

**Contact Bend Details** 

837/887 Series High Temp Card Edge Connector Part Number: 887-032-560-203

**EDAC INC** TORONTO, ONTARIO CANADA

THESE DRAWINGS AND SPECIFICATIONS ARE THE PROPERTY OF EDAC INC.,AND SHALL NOT BE REPRODUCED, OR COPIED OR USED AS THE BASIS FOR THE MANUFACTURE OR SALE OF APPARATUS WITHOUT WRITTEN PERMISSION.