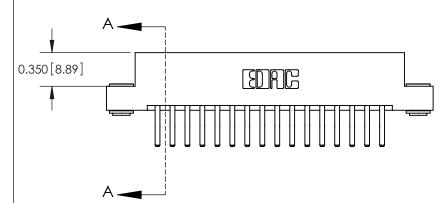

## **Contact Detail**

560-Extender Board Bend (Code 523 Contacts)

.156 [3.96] Contact Spacing x .200 [5.08] Row Spacing

THIS IS A C.A.D. GENERATED DRAWING DO NOT MAKE MANUAL REVISIONS TO MASTER.

ISSUE NUMBER

ORIGINAL

**See Accompanying Pages for:** 

**Contact Bend Details** 

837/887 Series High Temp Card Edge Connector Part Number: 887-032-560-203

**EDAC INC** TORONTO, ONTARIO CANADA

THESE DRAWINGS AND SPECIFICATIONS ARE THE PROPERTY OF EDAC INC.,AND SHALL NOT BE REPRODUCED, OR COPIED OR USED AS THE BASIS FOR THE MANUFACTURE OR SALE OF APPARATUS WITHOUT WRITTEN PERMISSION.