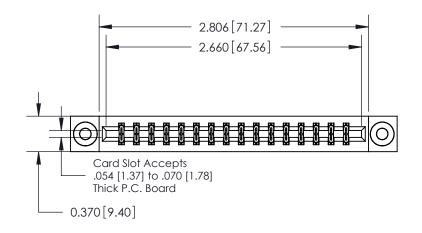

**Mounting Option** 

03-.116 (2.95) I.D. Floating Eyelets

## **Contact Detail**

560-Extender Board Bend (Code 523 Contacts)

.156 [3.96] Contact Spacing x .200 [5.08] Row Spacing

THIS IS A C.A.D. GENERATED DRAWING DO NOT MAKE MANUAL REVISIONS TO MASTER.

ISSUE NUMBER

ORIGINAL

**See Accompanying Pages for:** 

**Contact Bend Details** 

837/887 Series High Temp Card Edge Connector Part Number: 887-032-560-203

**EDAC INC** TORONTO, ONTARIO CANADA

THESE DRAWINGS AND SPECIFICATIONS ARE THE PROPERTY OF EDAC INC.,AND SHALL NOT BE REPRODUCED, OR COPIED OR USED AS THE BASIS FOR THE MANUFACTURE OR SALE OF APPARATUS WITHOUT WRITTEN PERMISSION.