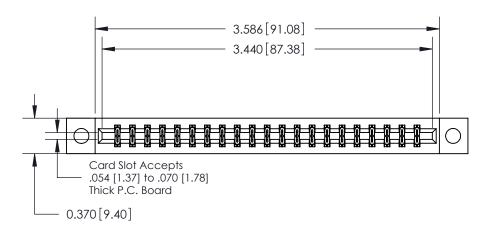

**Mounting Option** 

04-.156 (3.96) Dia. Mounting Holes

## **Contact Detail**

524-P.C. Tail .018 Sq.(0.46 Sq.) - Tail LG=.175(4.45) .156 [3.96] Contact Spacing x .200 [5.08] Row Spacing THIS IS A C.A.D. GENERATED DRAWING DO NOT MAKE MANUAL REVISIONS TO MASTER.



ISSUE NUMBER

ORIGINAL







**See Accompanying Pages for:** 

**Contact Bend Details** 

837/887 Series High Temp Card Edge Connector Part Number: 887-042-524-804

|                    | EDAC INC          |  |  |
|--------------------|-------------------|--|--|
|                    | TORONTO, ONTARIO  |  |  |
|                    | CANADA            |  |  |
| YOUR CONNECTION TO | QUALITY & SERVICE |  |  |

**EDAC INC** TORONTO, ONTARIO CANADA

THESE DRAWINGS AND SPECIFICATIONS ARE THE PROPERTY OF EDAC INC.,AND SHALL NOT BE REPRODUCED, OR COPIED OR USED AS THE BASIS FOR THE MANUFACTURE OR SALE OF APPARATUS WITHOUT WRITTEN PERMISSION.

| ACAD REFERENCE NO.        | 837 ENG MASTER   |  |  |
|---------------------------|------------------|--|--|
| 710712 1121 21121102 1101 | COVERTO IVINOTER |  |  |
| DRAWN: J.LEE