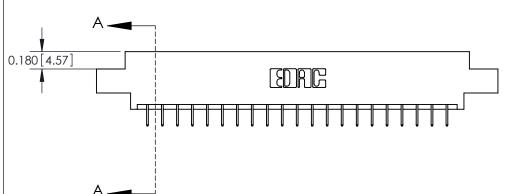

## **Contact Detail**

524-P.C. Tail .018 Sq.(0.46 Sq.) - Tail LG=.175(4.45) .156 [3.96] Contact Spacing x .200 [5.08] Row Spacing THIS IS A C.A.D. GENERATED DRAWING DO NOT MAKE MANUAL REVISIONS TO MASTER.