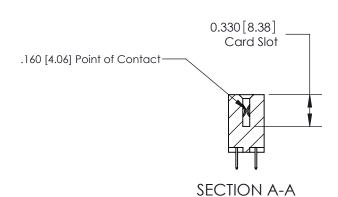

## **Contact Detail**

524-P.C. Tail .018 Sq.(0.46 Sq.) - Tail LG=.175(4.45) .156 [3.96] Contact Spacing x .200 [5.08] Row Spacing THIS IS A C.A.D. GENERATED DRAWING DO NOT MAKE MANUAL REVISIONS TO MASTER.