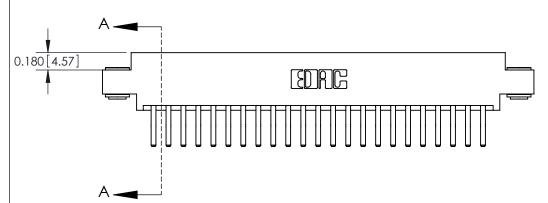

## **Contact Detail**

560-Extender Board Bend (Code 523 Contacts)

.156 [3.96] Contact Spacing x .200 [5.08] Row Spacing

THIS IS A C.A.D. GENERATED DRAWING DO NOT MAKE MANUAL REVISIONS TO MASTER.

ISSUE NUMBER

ORIGINAL

**See Accompanying Pages for:** 

**Contact Bend Details** 

837/887 Series High Temp Card Edge Connector Part Number: 887-046-560-803

**EDAC INC** TORONTO, ONTARIO CANADA

THESE DRAWINGS AND SPECIFICATIONS ARE THE PROPERTY OF EDAC INC.,AND SHALL NOT BE REPRODUCED, OR COPIED OR USED AS THE BASIS FOR THE MANUFACTURE OR SALE OF APPARATUS WITHOUT WRITTEN PERMISSION.