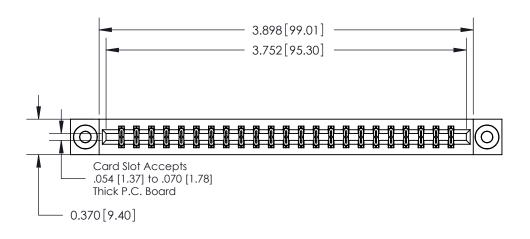

## **Contact Detail**

560-Extender Board Bend (Code 523 Contacts)

.156 [3.96] Contact Spacing x .200 [5.08] Row Spacing

THIS IS A C.A.D. GENERATED DRAWING DO NOT MAKE MANUAL REVISIONS TO MASTER.

ISSUE NUMBER

ORIGINAL

**See Accompanying Pages for:** 

**Contact Bend Details** 

837/887 Series High Temp Card Edge Connector Part Number: 887-046-560-803

**EDAC INC** TORONTO, ONTARIO CANADA

THESE DRAWINGS AND SPECIFICATIONS ARE THE PROPERTY OF EDAC INC.,AND SHALL NOT BE REPRODUCED, OR COPIED OR USED AS THE BASIS FOR THE MANUFACTURE OR SALE OF APPARATUS WITHOUT WRITTEN PERMISSION.