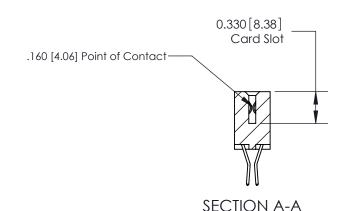

## **Contact Detail**

560-Extender Board Bend (Code 523 Contacts)

.156 [3.96] Contact Spacing x .200 [5.08] Row Spacing

THIS IS A C.A.D. GENERATED DRAWING DO NOT MAKE MANUAL REVISIONS TO MASTER.

ISSUE NUMBER

ISSUE NUMBER

ORIGINAL

1

|                     | 837/887 Series High Temp Card Edge Connector |                                                                                                                                                           | ACAD REFERENCE | NO. 837 EN       | 837 ENG MASTER |  |
|---------------------|----------------------------------------------|-----------------------------------------------------------------------------------------------------------------------------------------------------------|----------------|------------------|----------------|--|
| Contact Bend Detail |                                              | DRAWN: J.LEE                                                                                                                                              | DATE: OC       | DATE: OCT. 06/09 |                |  |
| Confact Bend Defail |                                              | CHECKED:                                                                                                                                                  | DATE:          | DATE:            |                |  |
|                     | EDAC INC                                     | RONTO, ONTARIO  CANADA  ARE THE PROPERTY OF EDAC INC.,AND SHALL NOT BE REPRODUCED,OR COPIED OR USED AS THE BASIS FOR THE MANUFACTURE OR SALE OF APPARATUS | SCALE: NTS     | SHEET            | 2 <b>OF</b> 2  |  |
|                     | TORONTO, ONTARIO                             |                                                                                                                                                           | DRAWING NUMBER |                  | ISSUE          |  |
|                     | YOUR CONNECTION TO QUALITY & SERVICE         |                                                                                                                                                           | 837 Assembly   |                  | 1              |  |