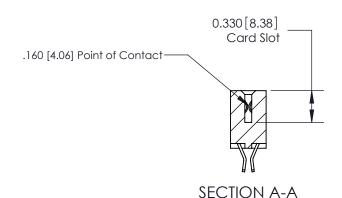

## **Contact Detail**

555-Extender Board Bend (Code 500 Contacts)

.156 [3.96] Contact Spacing x .200 [5.08] Row Spacing

THIS IS A C.A.D. GENERATED DRAWING DO NOT MAKE MANUAL REVISIONS TO MASTER.

ISSUE NUMBER

ORIGINAL

**See Accompanying Pages for:** 

**Contact Bend Details** 

837/887 Series High Temp Card Edge Connector Part Number: 887-048-555-807

|                    | EDAC INC          |  |  |
|--------------------|-------------------|--|--|
|                    | TORONTO, ONTARIO  |  |  |
|                    | CANADA            |  |  |
| YOUR CONNECTION TO | QUALITY & SERVICE |  |  |