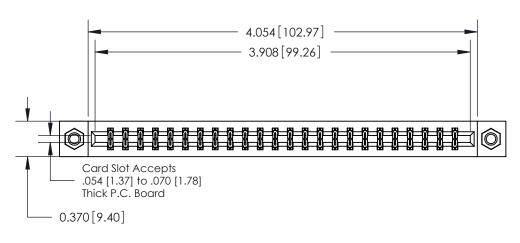

## **Contact Detail**

555-Extender Board Bend (Code 500 Contacts)

.156 [3.96] Contact Spacing x .200 [5.08] Row Spacing

THIS IS A C.A.D. GENERATED DRAWING DO NOT MAKE MANUAL REVISIONS TO MASTER.

ISSUE NUMBER

ORIGINAL

**See Accompanying Pages for:** 

**Contact Bend Details** 

837/887 Series High Temp Card Edge Connector Part Number: 887-048-555-807

|                    | EDAC INC          |  |  |
|--------------------|-------------------|--|--|
|                    | TORONTO, ONTARIO  |  |  |
|                    | CANADA            |  |  |
| YOUR CONNECTION TO | QUALITY & SERVICE |  |  |