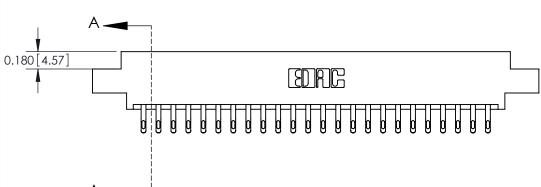

## **Contact Detail**

555-Extender Board Bend (Code 500 Contacts)

.156 [3.96] Contact Spacing x .200 [5.08] Row Spacing

THIS IS A C.A.D. GENERATED DRAWING DO NOT MAKE MANUAL REVISIONS TO MASTER.

ISSUE NUMBER

ORIGINAL

**See Accompanying Pages for:** 

**Contact Bend Details** 

837/887 Series High Temp Card Edge Connector Part Number: 887-048-555-807

|                    | EDAC INC          |  |  |
|--------------------|-------------------|--|--|
|                    | TORONTO, ONTARIO  |  |  |
|                    | CANADA            |  |  |
| YOUR CONNECTION TO | QUALITY & SERVICE |  |  |