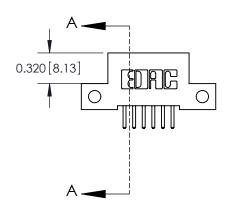

## **Mounting Option**

12-.128 (3.25) Dia. Side Mounting Holes

## **Contact Detail**

520-P.C. Tail .030x.018(0.76x0.46) - Tail LG=.185(4.70) .100 [2.54] Contact Spacing x .200 [5.08] Row Spacing





## **See Accompanying Pages for:**

- **Contact Bend Details**
- **Mounting Options**



.240 [6.10] Point of Contact-



| 842/892 Series High Temp Card Edge Connector |
|----------------------------------------------|
| Part Number: 892-012-520-212                 |

YOUR CONNECTION TO QUALITY & SERVICE

| ACAD REFERENCE NO | CAD REFERENCE NO. 842 ENG MASTER |  |  |  |
|-------------------|----------------------------------|--|--|--|
| DRAWN: J.LEE      | DATE: OCT. 06/09                 |  |  |  |
| CHECKED:          | DATE:                            |  |  |  |
| SCALE: NTS        | SHEET 1 OF 3                     |  |  |  |
| DRAWING NUMBER    | ISSUE                            |  |  |  |

842 Assembly

THIS IS A C.A.D. GENERATED DRAWING DO NOT MAKE MANUAL REVISIONS TO MASTER

ORIG