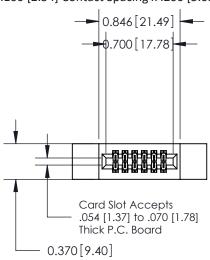

## **See Accompanying Pages for:**

- **Contact Bend Details**
- **Mounting Options**

.240 [6.10] Point of Contact-

| 842/892 Series High Temp Card Edge Connector |
|----------------------------------------------|
| Part Number: 892-012-520-212                 |