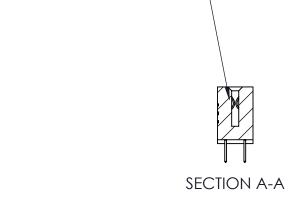

## **Mounting Option**

12-.128 (3.25) Dia. Side Mounting Holes

## **Contact Detail**

520-P.C. Tail .030x.018(0.76x0.46) - Tail LG=.185(4.70) .100 [2.54] Contact Spacing x .200 [5.08] Row Spacing





## **See Accompanying Pages for:**

- **Contact Bend Details**
- **Mounting Options**



.240 [6.10] Point of Contact-



| 842/892 Series High Temp Card Edge Connector |
|----------------------------------------------|
| Part Number: 892-012-520-212                 |

YOUR CONNECTION TO QUALITY & SERVICE

| ACAD REFERENCE NO | CAD REFERENCE NO. 842 ENG MASTER |  |  |  |
|-------------------|----------------------------------|--|--|--|
| DRAWN: J.LEE      | DATE: OCT. 06/09                 |  |  |  |
| CHECKED:          | DATE:                            |  |  |  |
| SCALE: NTS        | SHEET 1 OF 3                     |  |  |  |
| DRAWING NUMBER    | ISSUE                            |  |  |  |

842 Assembly

THIS IS A C.A.D. GENERATED DRAWING DO NOT MAKE MANUAL REVISIONS TO MASTER

ORIGINAL (1)



| 842/892 Series High Temp Card Edge Connector<br>Contact Bend Detail |