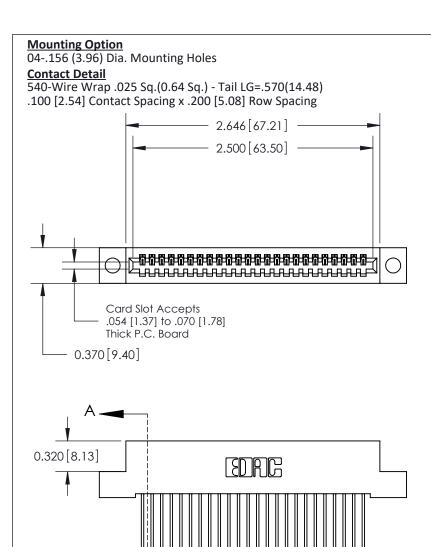

## **See Accompanying Pages for:**

- **Contact Bend Details**
- **Mounting Options**

842/892 Series High Temp Card Edge Connector Part Number: 892-024-540-104

CANADA

| 012 2110 111 10121 |                  |       |
|--------------------|------------------|-------|
| DRAWN: J.LEE       | DATE: OCT. 06/09 |       |
| CHECKED:           | DATE:            |       |
| SCALE: NTS         | SHEET 1          | OF 3  |
| DRAWING NUMBER     |                  | ISSUE |