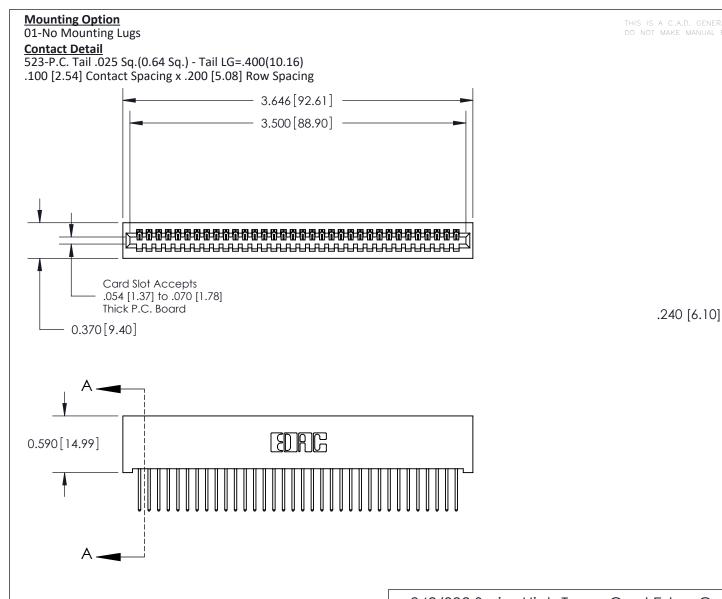

.240 [6.10] Point of Contact-

**See Accompanying Pages for:** 

- **Contact Bend Details**
- **Mounting Options**

842/892 Series High Temp Card Edge Connector Part Number: 892-034-523-101

YOUR CONNECTION TO QUALITY & SERVICE

| ACAD REFERENCE NO | 842 ENG MASTER   |  |  |  |
|-------------------|------------------|--|--|--|
| DRAWN: J.LEE      | DATE: OCT. 06/09 |  |  |  |
| CHECKED:          | DATE:            |  |  |  |
| SCALE: NTS        | SHEET 1 OF 3     |  |  |  |
| DRAWING NUMBER    | ISSUE            |  |  |  |