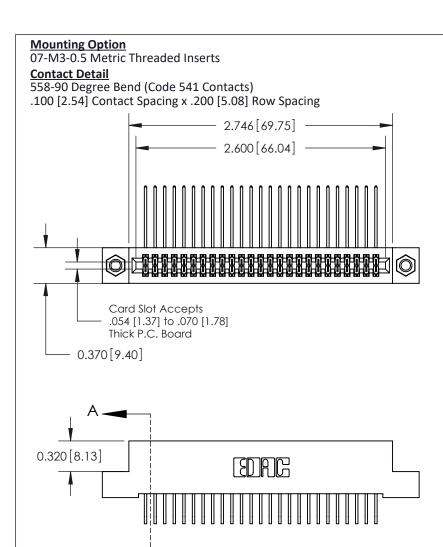

.240 [6.10] Point of Contact-

## SECTION A-A

## **See Accompanying Pages for:**

- **Contact Bend Details**
- **Mounting Options**

842/892 Series High Temp Card Edge Connector Part Number: 892-050-558-207

| ACAD REFERENCE NO. 842 ENG MASTER |                  |  |
|-----------------------------------|------------------|--|
| DRAWN: J.LEE                      | DATE: OCT. 06/09 |  |
| CHECKED:                          | DATE:            |  |
| SCALE: NTS                        | SHEET 1 OF 3     |  |
| DRAWING NUMBER                    | ISSUE            |  |

THIS IS A C.A.D. GENERATED DRAWING DO NOT MAKE MANUAL REVISIONS TO MASTER

ISSUE NUMBER

ORIGINAL

1

| 842/892 Series High Temp Card Edge Co<br>Mounting Options  | DRAWN: J.LEE DATE: OCT. 06/09  CHECKED: DATE: |
|------------------------------------------------------------|-----------------------------------------------|
| EDAC INC THESE DRAWINGS AND S                              |                                               |
|                                                            | DUCED,OR COPIED DRAWING NUMBER ISSUE          |
| YOUR CONNECTION TO QUALITY & SERVICE WITHOUT WRITTEN PERMI |                                               |