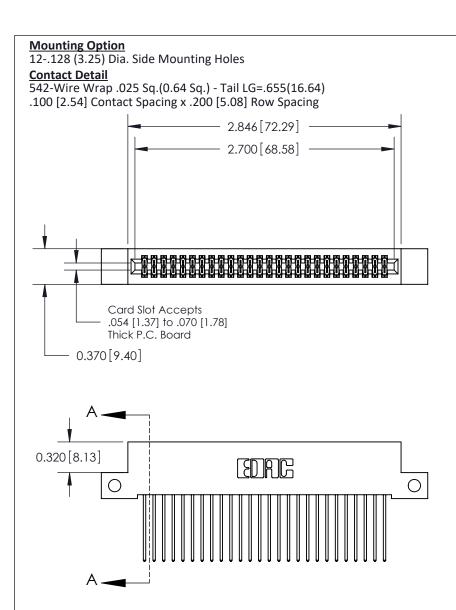

THIS IS A C.A.D. GENERATED DRAWING
DO NOT MAKE MANUAL REVISIONS TO MASTER

ISSUE NUMBER

ORIGINAL

1

| 842/892 Series High Temp Card Edge Co<br>Mounting Options  | DRAWN: J.LEE DATE: OCT. 06/09  CHECKED: DATE: |
|------------------------------------------------------------|-----------------------------------------------|
| EDAC INC THESE DRAWINGS AND S ARE THE PROPERTY OF          |                                               |
|                                                            | DUCED,OR COPIED DRAWING NUMBER ISSUE          |
| YOUR CONNECTION TO QUALITY & SERVICE WITHOUT WRITTEN PERMI |                                               |