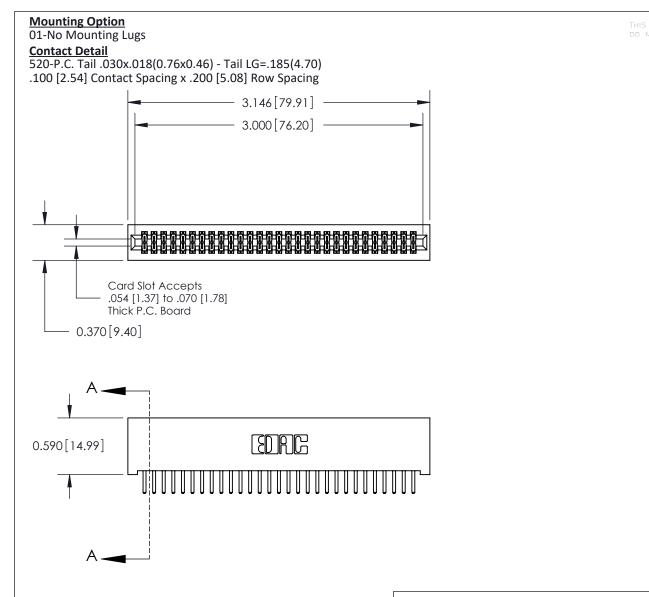

.240 [6.10] Point of Contact-

**See Accompanying Pages for:** 

- **Contact Bend Details**
- **Mounting Options**

842/892 Series High Temp Card Edge Connector Part Number: 892-058-520-201

| ACAD REFERENCE NO. 842 ENG MASTER |                  |  |
|-----------------------------------|------------------|--|
| DRAWN: J.LEE                      | DATE: OCT. 06/09 |  |
| CHECKED:                          | DATE:            |  |
| SCALE: NTS                        | SHEET 1 OF 3     |  |
| DRAWING NUMBER                    | ISSUE            |  |