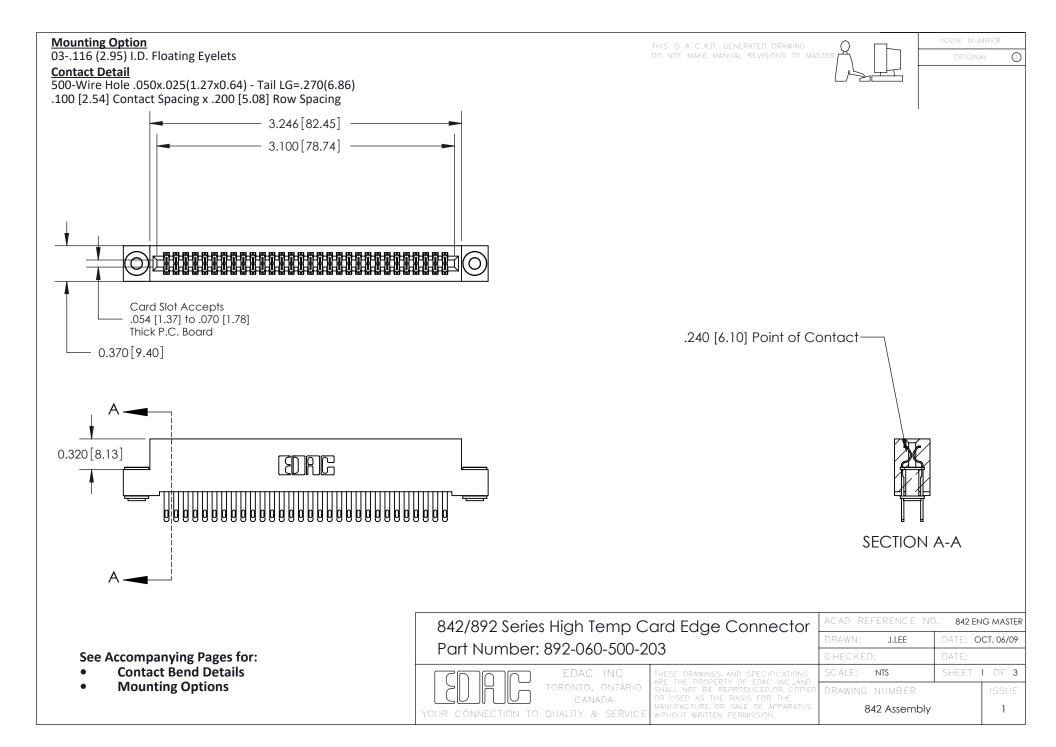

THIS IS A C.A.D. GENERATED DRAWING DO NOT MAKE MANUAL REVISIONS TO MASTER

ISSUE NUMBE

ORIGINAL

1

| 842/892 Series High Temp Card Edge Connector<br>Contact Bend Detail                            |                                                                   | ACAD REFERENCE NO. 842 ENG MASTER |       |                         |        |
|------------------------------------------------------------------------------------------------|-------------------------------------------------------------------|-----------------------------------|-------|-------------------------|--------|
|                                                                                                |                                                                   | DRAWN: .                          | J.LEE | DATE: <b>OCT. 06/09</b> |        |
|                                                                                                |                                                                   | CHECKED:                          |       | DATE:                   |        |
| EDAC INC                                                                                       | THESE DRAWINGS AND SPECIFICATIONS ARE THE PROPERTY OF EDAC INCAND | SCALE: NTS                        |       | SHEET 2                 | 2 OF 3 |
| TORONTO, ONTARIO                                                                               | SHALL NOT BE REPRODUCED, OR COPIED OR USED AS THE BASIS FOR THE   | DRAWING NUI                       | MBER  |                         | ISSUE  |
| CANADA  OR USED AS THE BASIS FOR THE MANUFACTURE OR SALE OF APPARA WITHOUT WRITTEN PERMISSION. |                                                                   | 842 Assembly                      |       | 1                       |        |