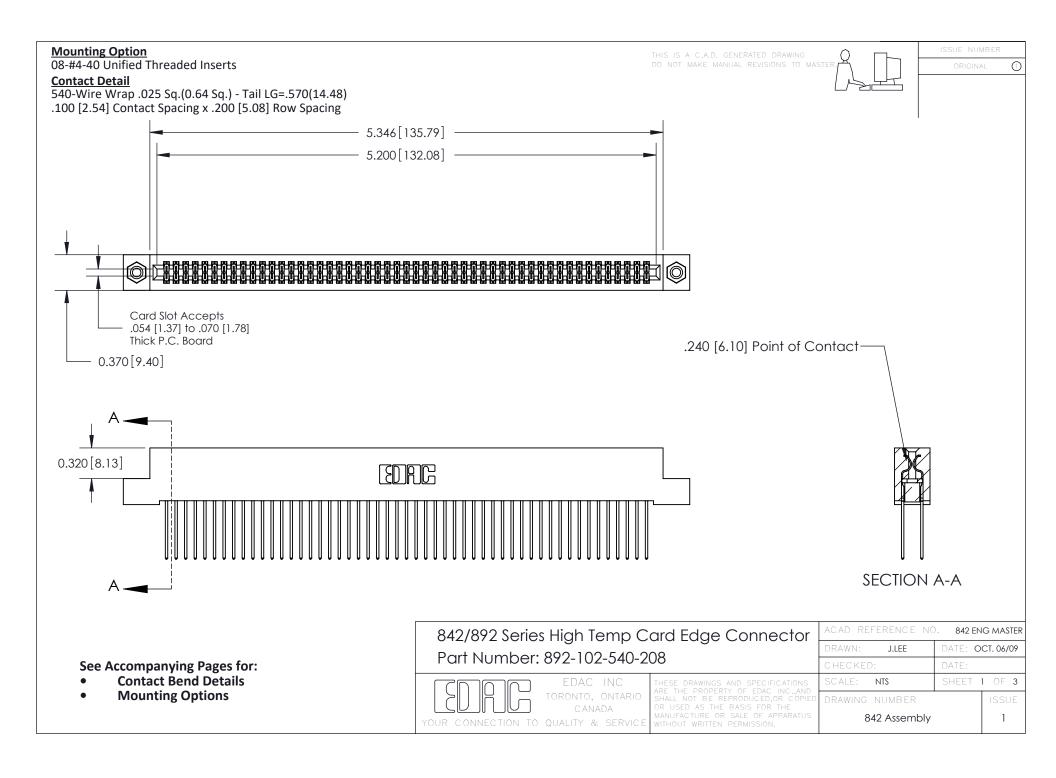

THIS IS A C.A.D. GENERATED DRAWING DO NOT MAKE MANUAL REVISIONS TO MASTER

ORIGINAL (1)



| 842/892 Series High Temp Card Edge Connector<br>Contact Bend Detail |                                                                                                 | ACAD REFERENCE NO. 842 ENG MASTER |             |                  |        |
|---------------------------------------------------------------------|-------------------------------------------------------------------------------------------------|-----------------------------------|-------------|------------------|--------|
|                                                                     |                                                                                                 | DRAWN:                            | J.LEE