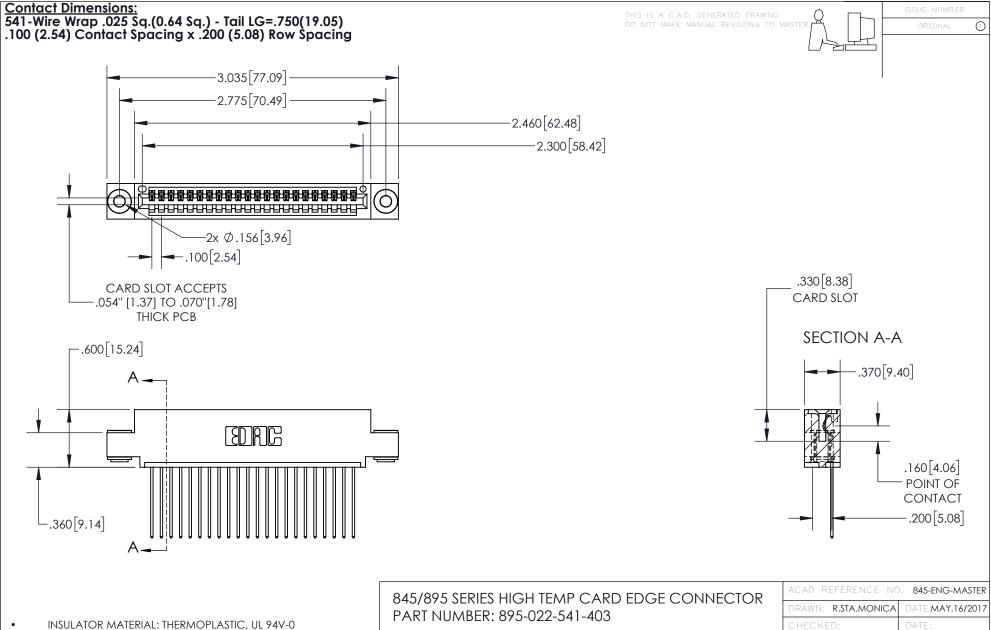

CONTACT MATERIAL; COPPER TIN ALLOY
CONTACT PLATING: GOLD ON THE MATING AREA, TIN PLATING
ON THE CONTACT TAILS, NICKEL UNDERPLATE

YOUR CONNECTION TO QUALITY & SERVICE

| ACAD REFERENCE NO. 845-ENG-MASTER |                  |  |
|-----------------------------------|------------------|--|
| DRAWN: R.STA.MONICA               | DATE:MAY.16/2017 |  |
| CHECKED:                          | DATE:            |  |
| SCALE: 1:1                        | SHEET 1 OF 2     |  |
| DRAWING NUMBER                    | ISSUE            |  |
| 845-ENG-MASTER                    | 1                |  |







INSULATOR MATERIAL: THERMOPLASTIC POLYESTER, UL 94V-0 DAP MATERIAL AVAILABLE UPON REQUEST

**Contact Code 558** 

CONTACT MATERIAL; COPPER ALLOY CONTACT PLATING: GOLD ON THE MATING AREA, TIN PLATING ON T